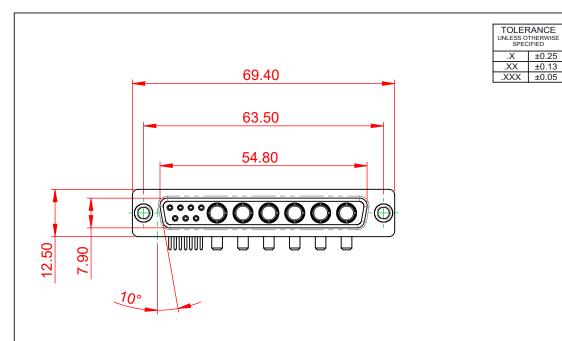

**INSULATOR RESISTANCE:** DIELECTRIC WITHSTANDING VOLTAGE: 5000MΩ min. 1000V AC rms

|  | COMBINATION D-SUB                                                              |                                                                                                                                                                                                                | SW REFERENCE NO.: 630 COMBO ASSEMBLY |                  |       |
|--|--------------------------------------------------------------------------------|----------------------------------------------------------------------------------------------------------------------------------------------------------------------------------------------------------------|--------------------------------------|------------------|-------|
|  |                                                                                |                                                                                                                                                                                                                | DRAWN: C.B                           | DATE: JAN. 01/20 | 19    |
|  |                                                                                |                                                                                                                                                                                                                | CHECKED:                             | DATE:            |       |
|  | EDAC INC<br>TORONTO, ONTARIO<br>CANADA<br>YOUR CONNECTION TO QUALITY & SERVICE | THESE DRAWINGS AND SPECIFICATIONS<br>ARE THE PROPERTY OF EDAC INC.,AND<br>SHALL NOT BE REPRODUCED,OR COPIED<br>OR USED AS THE BASIS FOR THE<br>MANUFACTURE OR SALE OF APPARATUS<br>WITHOUT WRITTEN PERMISSION. | SCALE: (IN C.A.D. 1:1)               | SHEET 1 OF       | 2     |
|  |                                                                                |                                                                                                                                                                                                                | DRAWING NUMBER: 630-13W6650-2T1      |                  | ISSUE |
|  |                                                                                |                                                                                                                                                                                                                | PART NUMBER: 630-13W                 | 3650-2T1         | 1     |