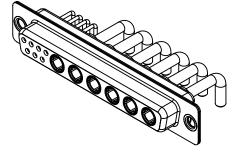

## SHELL: (IF PRESENT) 6 6 6

## NOTES:

MATERIAL: HOUSING: CONTACT:

THERMOPLASTIC POLYESTER, UL94V-0 STEEL, TIN PLATED COPPER ALLOY, 30µ GOLD PLATED

**OPERATING TEMPERATURE:** -55°C ~ 125°C

POWER/CO-AX CONTACT RATING: 20A (CURRENT)

SIGNAL CONTACT CURRENT RATING: 5A PER CONTACT SIGNAL CONTACT RESISTANCE:  $10m\Omega$  MAX.