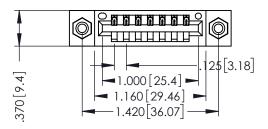

THIS IS A C.A.D. GENERATED DRAWING DO NOT MAKE MANUAL REVISIONS TO MASTER.

ISSUE NUMBER

ORIGINAL

1

- INSULATOR MATERIAL: THERMOPLASTIC POLYESTER, UL 94V-0 CONTACT MATERIAL; COPPER, NICKEL, TIN ALLOY CA-725
  - CONTACT PLATING: GOLD ON THE MATING AREA, TIN-LEAD ON THE CONTACT TAILS, NICKEL UNDERPLATE

346/396 SERIES CARD EDGE CONNECTOR PART NUMBER: 396-007-540-108

YOUR CONNECTION TO QUALITY & SERVICE

**EDAC INC** TORONTO, ONTARIO CANADA

THESE DRAWINGS AND SPECIFICATIONS ARE THE PROPERTY OF EDAC INC.,AND SHALL NOT BE REPRODUCED,OR COPIED OR USED AS THE BASIS FOR THE MANUFACTURE OR SALE OF APPARATUS WITHOUT WRITTEN PERMISSION.