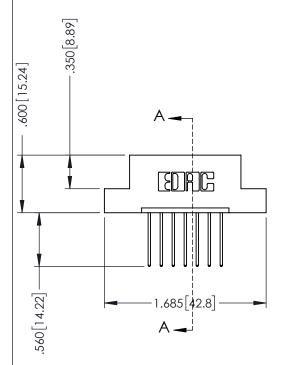

.330 [8.38] Slot Depth .160 [4.06] Point of Contact

**SECTION A-A** 

ISSUE NUMBER ORIGINAL 1

## **Contact Code 555**

## **Contact Code 556**

INSULATOR MATERIAL: THERMOPLASTIC POLYESTER, UL 94V-0 CONTACT MATERIAL; COPPER, NICKEL, TIN ALLOY CA-725 CONTACT PLATING: GOLD ON THE MATING AREA, TIN-LEAD

ON THE CONTACT TAILS, NICKEL UNDERPLATE

## 346/396 SERIES CARD EDGE CONNECTOR CONTACT CODE 555,556,558,559,560 DIMENSIONS

YOUR CONNECTION TO QUALITY & SERVICE

**EDAC INC** TORONTO, ONTARIO CANADA

THESE DRAWINGS AND SPECIFICATIONS ARE THE PROPERTY OF EDAC INC.,AND SHALL NOT BE REPRODUCED, OR COPIED OR USED AS THE BASIS FOR THE MANUFACTURE OR SALE OF APPARATUS WITHOUT WRITTEN PERMISSION.