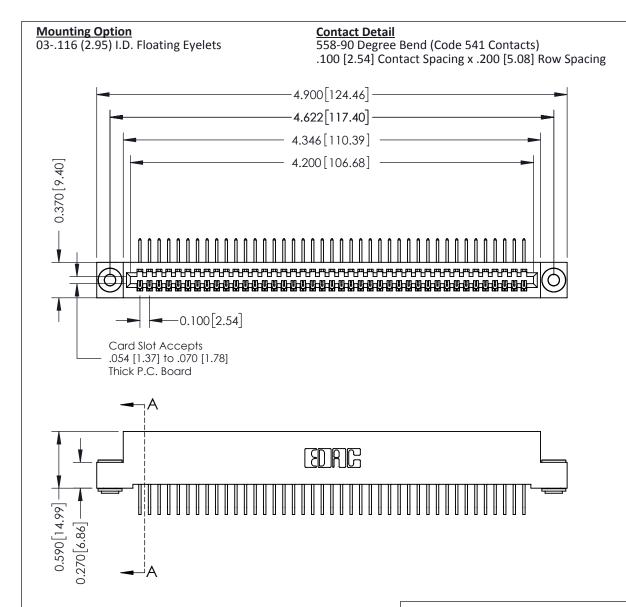

## **See Accompanying Pages for:**

- **Contact Bend Details**
- **Mounting Options**

| 342 / 392 Card Edge Connector |
|-------------------------------|
| Part Number: 392-041-558-103  |

YOUR CONNECTION TO QUALITY & SERVICE

THIS IS A C.A.D. GENERATED DRAWING DO NOT MAKE MANUAL REVISIONS TO MASTER

ISSUE NUMBER

ORIGINAL

1

| 342 / 392 Card Edge Connector<br>Mounting Options |                                                                                                                                              | ACAD REFERENCE NO. 342 ENG MASTER |         |           |  |  |
|---------------------------------------------------|----------------------------------------------------------------------------------------------------------------------------------------------|-----------------------------------|---------|-----------|--|--|
|                                                   |                                                                                                                                              | DRAWN: J.LEE                      | DATE: O | CT. 06/09 |  |  |
|                                                   |                                                                                                                                              | CHECKED:                          | DATE:   |           |  |  |
| EDAC INC                                          | ARE THE PROPERTY OF EDAC INC.,AND —<br>SHALL NOT BE REPRODUCED,OR COPIED<br>OR USED AS THE BASIS FOR THE<br>MANUFACTURE OR SALE OF APPARATUS | SCALE: NTS                        | SHEET : | 3 OF 3    |  |  |
| TORONTO, ONTARIO                                  |                                                                                                                                              | DRAWING NUMBER                    | •       | ISSUE     |  |  |
| YOUR CONNECTION TO QUALITY & SERVICE              |                                                                                                                                              | 342 Assembly                      |         | 1         |  |  |