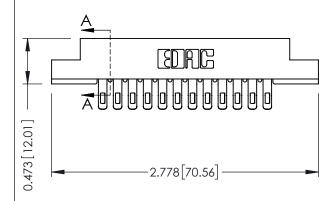

## **See Accompanying Pages for:**

- Contact Bend Details
- Mounting Options

to .070 [1.78] Thick P.C. Board

SECTION A-A

307 ENG MASTER

DATE: AUG. 11/09

SHEET 1 OF 3

307 / 357 Card Edge Connector

Part Number: 357-024-555-202

EDAC INC
TORONTO, ONTARIO
CANADA
YOUR CONNECTION TO QUALITY & SERVICE WITHOUT WRITER PREMISSION.

ACAD REFERENCE NO
DRAWN: J.LEE
CHECKED:

SHALL NOT BE REPRODUCED, OR COPIED OR USED AS THE BASIS FOR THE MANUFACTURE OR SALE OF APPARATUS
307 Assembly