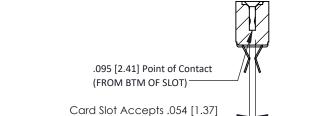

Mounting Option
.128 (3.25) Dia. Mounting Holes

**Contact Detail** 

Extender Board Bend (Code 500 Contacts)
.156 [3.96] Contact Spacing x .200 [5.08] Row Spacing

THIS IS A C.A.D. GENERATED DRAWING DO NOT MAKE MANUAL REVISIONS TO MAS