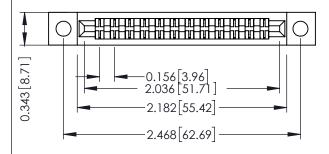

Mounting Option
.128 (3.25) Dia. Mounting Holes

**Contact Detail** 

Extender Board Bend (Code 500 Contacts)
.156 [3.96] Contact Spacing x .200 [5.08] Row Spacing

THIS IS A C.A.D. GENERATED DRAWING DO NOT MAKE MANUAL REVISIONS TO MAS

## **See Accompanying Pages for:**

- Contact Bend Details
- Mounting Options

to .070 [1.78] Thick P.C. Board

SECTION A-A

307 ENG MASTER

DATE: AUG. 11/09

SHEET 1 OF 3

307 / 357 Card Edge Connector

Part Number: 357-024-555-202

EDAC INC
TORONTO, ONTARIO
CANADA
YOUR CONNECTION TO QUALITY & SERVICE WITHOUT WRITER PREMISSION.

ACAD REFERENCE NO
DRAWN: J.LEE
CHECKED:

SHALL NOT BE REPRODUCED, OR COPIED OR USED AS THE BASIS FOR THE MANUFACTURE OR SALE OF APPARATUS
307 Assembly