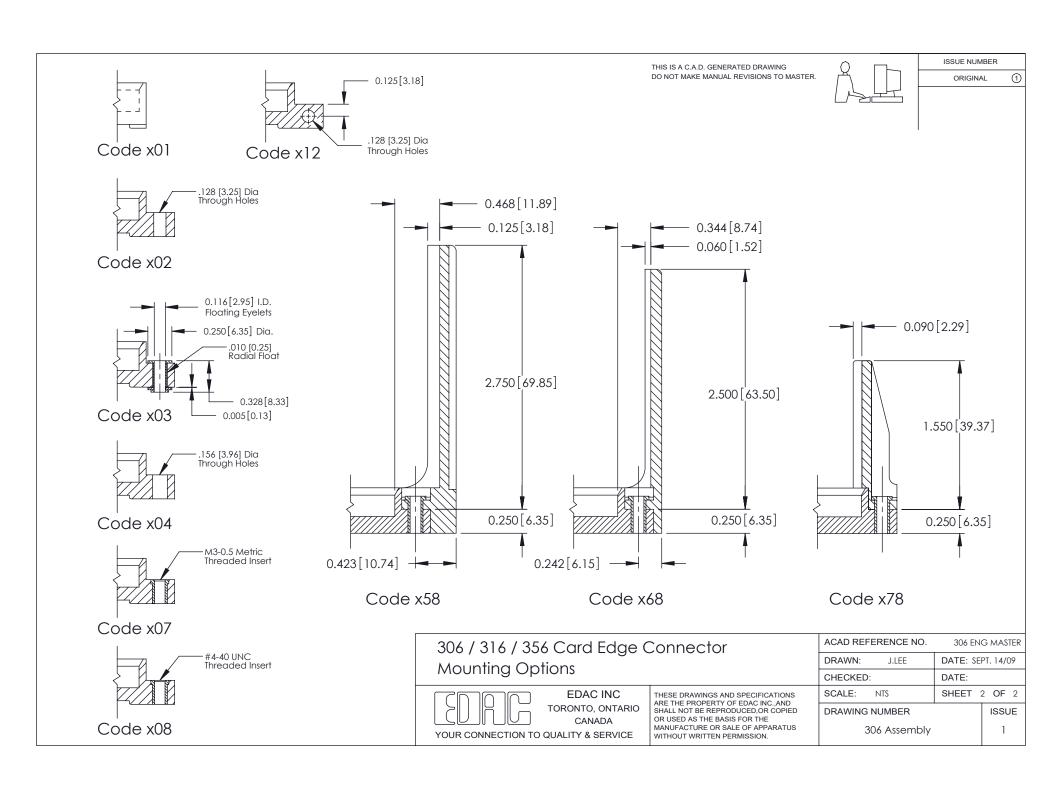

0.295 [7.49] Card Slot 0.165 [4.19] Point of Contact

306 ENG MASTER

ISSUE NUMBER

ORIGINAL

**See Accompanying Pages for: Mounting Options** 

0.460[11.68]

306 / 316 / 356 Card Edge Connector Part Number: 356-036-521-101