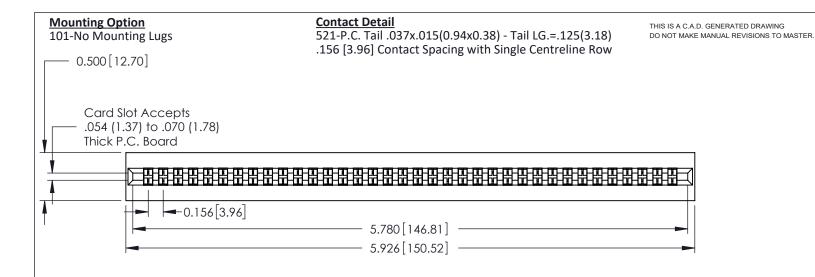

0.295 [7.49] Card Slot 0.165 [4.19] Point of Contact

306 ENG MASTER

ISSUE NUMBER

ORIGINAL

**See Accompanying Pages for: Mounting Options** 

0.460[11.68]

306 / 316 / 356 Card Edge Connector Part Number: 356-036-521-101