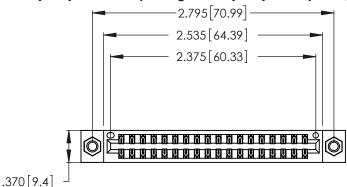

<u>Contact Dimensions:</u>
526-P.C. Tail .018 Sq. (0.46 Sq.) - Tail LG. =.350 (8.89)
.125 (3.18) Contact Spacing x .250 (6.35) Row Spacing

- INSULATOR MATERIAL: THERMOPLASTIC POLYESTER, UL 94V-0 CONTACT MATERIAL; COPPER, NICKEL, TIN\_ALLOY CA-725
- CONTACT PLATING: GOLD ON THE MATING AREA, TIN-LEAD ON THE CONTACT TAILS, NICKEL UNDERPLATE

THIS IS A C.A.D. GENERATED DRAWING DO NOT MAKE MANUAL REVISIONS TO MASTER.

ISSUE NUMBER ORIGINAL 1

346/396 SERIES CARD EDGE CONNECTOR PART NUMBER: 346-036-526-207

**EDAC INC** TORONTO, ONTARIO CANADA

THESE DRAWINGS AND SPECIFICATIONS ARE THE PROPERTY OF EDAC INC.,AND SHALL NOT BE REPRODUCED, OR COPIED OR USED AS THE BASIS FOR THE MANUFACTURE OR SALE OF APPARATUS WITHOUT WRITTEN PERMISSION.