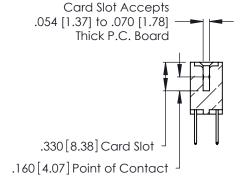

THIS IS A C.A.D. GENERATED DRAWING DO NOT MAKE MANUAL REVISIONS TO MASTER.

ISSUE NUMBER

ORIGINAL

1

**Contact Code 555** 

Contact Code 556

**Contact Code 558** 

**Contact Code 559** 

Contact Code 560

INSULATOR MATERIAL: THERMOPLASTIC POLYESTER, UL 94V-0 CONTACT MATERIAL; COPPER, NICKEL, TIN ALLOY CA-725 CONTACT PLATING: GOLD ON THE MATING AREA, TIN-LEAD

ON THE CONTACT TAILS, NICKEL UNDERPLATE

346/396 SERIES CARD EDGE CONNECTOR CONTACT CODE 555,556,558,559,560 DIMENSIONS

YOUR CONNECTION TO QUALITY & SERVICE

**EDAC INC** TORONTO, ONTARIO CANADA

THESE DRAWINGS AND SPECIFICATIONS ARE THE PROPERTY OF EDAC INC.,AND SHALL NOT BE REPRODUCED, OR COPIED OR USED AS THE BASIS FOR THE MANUFACTURE OR SALE OF APPARATUS WITHOUT WRITTEN PERMISSION.