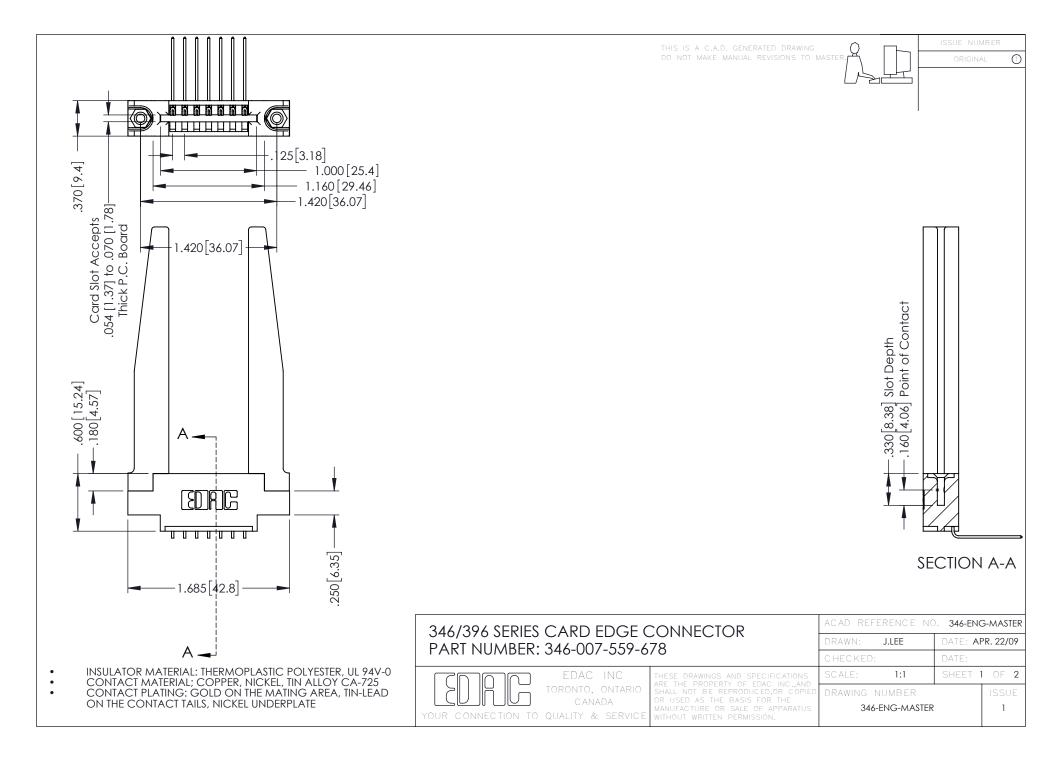

**Contact Code 555** 

**Contact Code 556** 

INSULATOR MATERIAL: THERMOPLASTIC POLYESTER, UL 94V-0 CONTACT MATERIAL; COPPER, NICKEL, TIN ALLOY CA-725

CONTACT PLATING: GOLD ON THE MATING AREA, TIN-LEAD ON THE CONTACT TAILS, NICKEL UNDERPLATE

## 346/396 SERIES CARD EDGE CONNECTOR CONTACT CODE 555,556,558,559,560 DIMENSIONS

YOUR CONNECTION TO QUALITY & SERVICE

|   | ACAD REFERENCE NO. 346-ENG-MASTER |                  |
|---|-----------------------------------|------------------|
|   | DRAWN: J.LEE                      | DATE: APR. 22/09 |
|   | CHECKED:                          | DATE:            |
|   | SCALE: 1:1                        | SHEET 2 OF 2     |
| D | DRAWING NUMBER                    | ISSUE            |