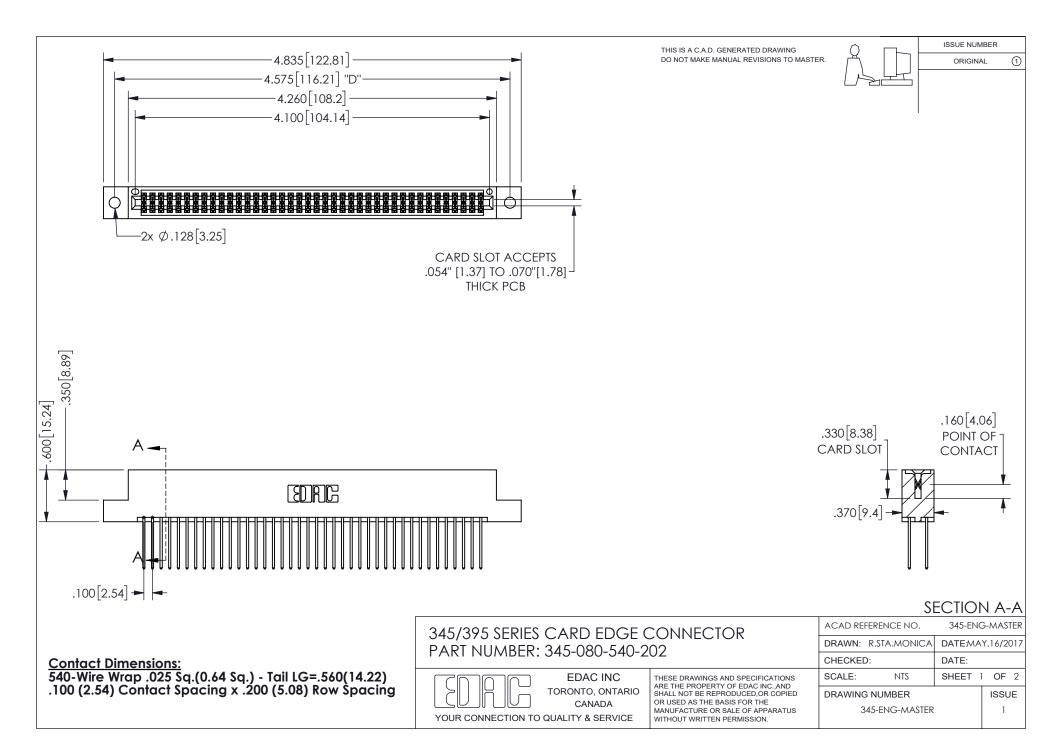

ISSUE NUMBER ORIGINAL

1

**Contact Code 558** 

Contact Code 559

Contact Code 560

INSULATOR MATERIAL: THERMOPLASTIC POLYESTER, UL 94V-0 DAP MATERIAL AVAILABLE UPON REQUEST

CONTACT MATERIAL; COPPER ALLOY

CONTACT PLATING: GOLD ON THE MATING AREA, TIN PLATING ON THE CONTACT TAILS, NICKEL UNDERPLATE

## 345/395 SERIES CARD EDGE CONNECTOR CONTACT CODE 555,556,558,559,560 DIMENSIONS

YOUR CONNECTION TO QUALITY & SERVICE

**EDAC INC** TORONTO, ONTARIO CANADA

THESE DRAWINGS AND SPECIFICATIONS ARE THE PROPERTY OF EDAC INC.,AND SHALL NOT BE REPRODUCED, OR COPIED OR USED AS THE BASIS FOR THE MANUFACTURE OR SALE OF APPARATUS WITHOUT WRITTEN PERMISSION.

| ACAD REFERENCE NO.  | 345-ENG-MASTER   |
|---------------------|------------------|
| DRAWN: R.STA.MONICA | DATE:MAY.16/2017 |
| CHECKED:            | DATE:            |
| SCALE: 1:1          | SHEET 2 OF 2     |
| DRAWING NUMBER      | ISSUE            |
| 345-ENG-MASTER      | 1                |