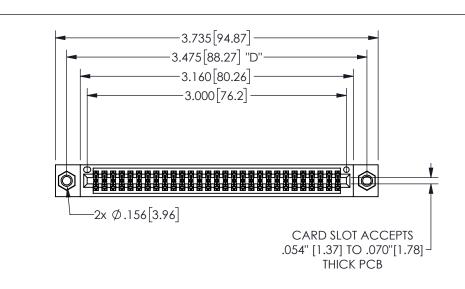

THIS IS A C.A.D. GENERATED DRAWING DO NOT MAKE MANUAL REVISIONS TO MASTER.

ISSUE NUMBER

ORIGINAL

1

.160 4.06 .330[8.38] POINT OF CARD SLOT CONTACT

.240[6.1] .600[15.24] .250[6.35] .100[2.54]

<u>Contact Dimensions:</u>
556-Extender Board Bend (Code 520 Contacts)
See Sheet 2 for Contact Code 555, 556, 558, 559, 560 **Dimensions** 

| 345/395 SERIES CARD EDGE CONNECTOR |
|------------------------------------|
| PART NUMBER: 345-058-556-507       |

YOUR CONNECTION TO QUALITY & SERVICE

**EDAC INC** TORONTO, ONTARIO CANADA

THESE DRAWINGS AND SPECIFICATIONS ARE THE PROPERTY OF EDAC INC.,AND SHALL NOT BE REPRODUCED, OR COPIED OR USED AS THE BASIS FOR THE MANUFACTURE OR SALE OF APPARATUS WITHOUT WRITTEN PERMISSION.

| ACAD REFERENCE NO. |              | 345-ENC | G-MASTER  |
|--------------------|--------------|---------|-----------|
| DRAWN:             | R.STA.MONICA | DATEMA  | Y.16/2017 |
| CHECKE             | D:           | DATE:   |           |
| SCALE:             | NTS          | SHEET   | OF 2      |
| DRAWING            | NUMBER       |         | ISSUE     |
| 345-ENG-MASTER     |              |         | 1         |