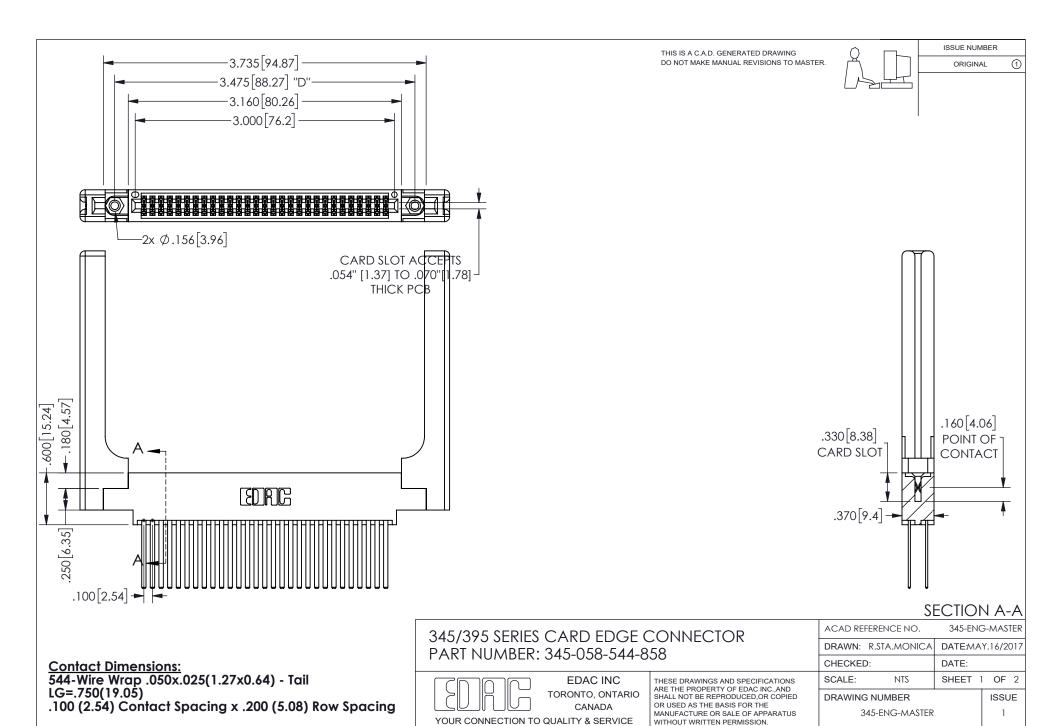

ISSUE NUMBER ORIGINAL

1

**Contact Code 558** 

Contact Code 559

Contact Code 560

INSULATOR MATERIAL: THERMOPLASTIC POLYESTER, UL 94V-0 DAP MATERIAL AVAILABLE UPON REQUEST

CONTACT MATERIAL; COPPER ALLOY

CONTACT PLATING: GOLD ON THE MATING AREA, TIN PLATING ON THE CONTACT TAILS, NICKEL UNDERPLATE

## 345/395 SERIES CARD EDGE CONNECTOR CONTACT CODE 555,556,558,559,560 DIMENSIONS

YOUR CONNECTION TO QUALITY & SERVICE

**EDAC INC** TORONTO, ONTARIO CANADA

THESE DRAWINGS AND SPECIFICATIONS ARE THE PROPERTY OF EDAC INC.,AND SHALL NOT BE REPRODUCED, OR COPIED OR USED AS THE BASIS FOR THE MANUFACTURE OR SALE OF APPARATUS WITHOUT WRITTEN PERMISSION.

| ACAD REFERENCE NO.  | 345-ENG-MASTER   |
|---------------------|------------------|
| DRAWN: R.STA.MONICA | DATE:MAY.16/2017 |
| CHECKED:            | DATE:            |
| SCALE: 1:1          | SHEET 2 OF 2     |
| DRAWING NUMBER      | ISSUE            |
| 345-ENG-MASTER      | 1                |