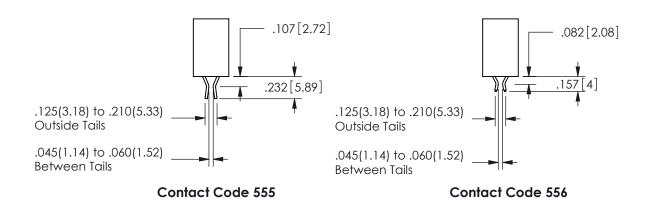

## .240[6.1] .600[15.24] .250[6.35] .100[2.54]

<u>Contact Dimensions:</u>
560-Extender Board Bend (Code 523 Contacts)
See Sheet 2 for Contact Code 555, 556, 558, 559, 560 **Dimensions** 

| 345/395 SERIES CARD EDGE CONNECTOR |
|------------------------------------|
| PART NUMBER: 345-046-560-503       |

CONTACT MATERIAL; COPPER ALLOY

CONTACT PLATING: GOLD ON THE MATING AREA, TIN PLATING ON THE CONTACT TAILS, NICKEL UNDERPLATE

345/395 SERIES CARD EDGE CONNECTOR CONTACT CODE 555,556,558,559,560 DIMENSIONS