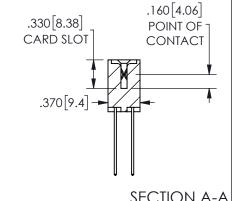

ORIGINAL 1

ISSUE NUMBER

**Contact Code 558** 

Contact Code 559

**Contact Code 560** 

INSULATOR MATERIAL: THERMOPLASTIC POLYESTER, UL 94V-0 DAP MATERIAL AVAILABLE UPON REQUEST

CONTACT MATERIAL; COPPER ALLOY CONTACT PLATING: GOLD ON THE MATING AREA, TIN PLATING ON THE CONTACT TAILS, NICKEL UNDERPLATE

345/395 SERIES CARD EDGE CONNECTOR CONTACT CODE 555,556,558,559,560 DIMENSIONS

YOUR CONNECTION TO QUALITY & SERVICE

**EDAC INC** TORONTO, ONTARIO CANADA

THESE DRAWINGS AND SPECIFICATIONS ARE THE PROPERTY OF EDAC INC.,AND SHALL NOT BE REPRODUCED, OR COPIED OR USED AS THE BASIS FOR THE MANUFACTURE OR SALE OF APPARATUS WITHOUT WRITTEN PERMISSION.