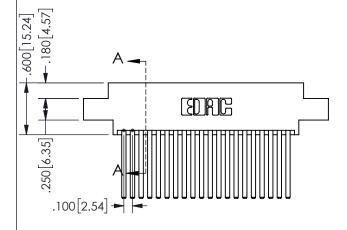

THIS IS A C.A.D. GENERATED DRAWING DO NOT MAKE MANUAL REVISIONS TO MASTER.

ISSUE NUMBER

ORIGINAL

-2.835[72.01] 2.575[65.41] "D" -2.260 [57.4] 2.100 [53.34] -2x Ø.156[3.96] CARD SLOT ACCEPTS

> .054" [1.37] TO .070"[1.78] <sup>\(\)</sup> THICK PCB

<u>Contact Dimensions:</u> 544-Wire Wrap .050x.025(1.27x0.64) - Tail LG=.750(19.05)

.100 (2.54) Contact Spacing x .200 (5.08) Row Spacing

## 345/395 SERIES CARD EDGE CONNECTOR PART NUMBER: 345-040-544-808

YOUR CONNECTION TO QUALITY & SERVICE

**EDAC INC** TORONTO, ONTARIO CANADA

THESE DRAWINGS AND SPECIFICATIONS ARE THE PROPERTY OF EDAC INC.,AND SHALL NOT BE REPRODUCED,OR COPIED OR USED AS THE BASIS FOR THE MANUFACTURE OR SALE OF APPARATUS WITHOUT WRITTEN PERMISSION.