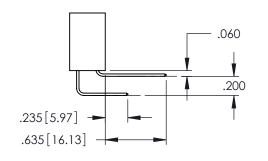

Contact Dimensions: 559-90 Degree Bend (Code 541 Contacts) See Sheet 2 for Contact Code 555, 556, 558, 559, 560 Dimensions

1

- INSULATOR MATERIAL: THERMOPLASTIC PBT BLACK, UL 94V-0
- CONTACT MATERIAL; COPPER TIN ALLOY CONTACT PLATING: GOLD ON THE MATING AREA, TIN PLATING ON THE CONTACT TAILS, NICKEL UNDERPLATE