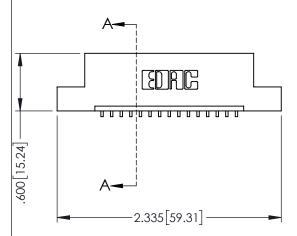

| 345/395 SERIES CARD EDGE CONNECTOR |
|------------------------------------|
| PART NUMBER: 345-015-559-107       |

YOUR CONNECTION TO QUALITY & SERVICE

|   | ACAD REFERENCE NO. 345-ENG-MASTER |                 |           |  |
|---|-----------------------------------|-----------------|-----------|--|
|   | DRAWN: R.STA.MONICA               | DATE: <b>MA</b> | Y.16/2017 |  |
|   | CHECKED:                          | DATE:           |           |  |
|   | SCALE: 1:1                        | SHEET 1         | OF 2      |  |
| ) | DRAWING NUMBER                    |                 | ISSUE     |  |
|   | 345-ENG-MASTER                    |                 | 1         |  |