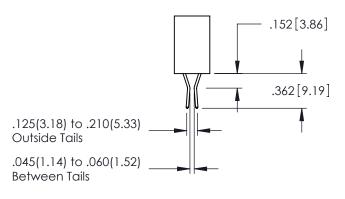

.330[8.38] CARD SLOT 160[4.06] POINT OF CONTACT

SECTION A-A

**Contact Code 558** 

Contact Code 559

Contact Code 560

INSULATOR MATERIAL: THERMOPLASTIC POLYESTER, UL 94V-0

DAP MATERIAL AVAILABLE UPON REQUEST

CONTACT MATERIAL; COPPER ALLOY CONTACT PLATING: GOLD ON THE MATING AREA, TIN PLATING ON THE CONTACT TAILS, NICKEL UNDERPLATE