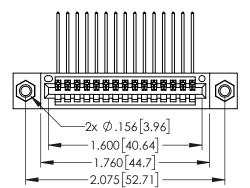

| 345/395 SERIES CARD EDGE CONNECTOR |
|------------------------------------|
| PART NUMBER: 345-015-559-107       |

YOUR CONNECTION TO QUALITY & SERVICE

|   | ACAD REFERENCE NO. 345-ENG-MASTER |                 |           |  |
|---|-----------------------------------|-----------------|-----------|--|
|   | DRAWN: R.STA.MONICA               | DATE: <b>MA</b> | Y.16/2017 |  |
|   | CHECKED:                          | DATE:           |           |  |
|   | SCALE: 1:1                        | SHEET 1         | OF 2      |  |
| ) | DRAWING NUMBER                    |                 | ISSUE     |  |
|   | 345-ENG-MASTER                    |                 | 1         |  |