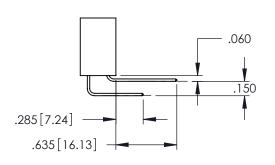

.330[8.38] CARD SLOT 160[4.06] POINT OF CONTACT

SECTION A-A

**Contact Code 558** 

Contact Code 559

Contact Code 560

INSULATOR MATERIAL: THERMOPLASTIC POLYESTER, UL 94V-0

DAP MATERIAL AVAILABLE UPON REQUEST

CONTACT MATERIAL; COPPER ALLOY CONTACT PLATING: GOLD ON THE MATING AREA, TIN PLATING ON THE CONTACT TAILS, NICKEL UNDERPLATE