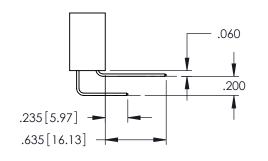

<u>Contact Dimensions:</u>
523-P.C. Tail .025 Sq.(0.64 Sq.) - Tail LG=.390(9.91)
.100 (2.54) Contact Spacing x .200 (5.08) Row Spacing

.330[8.38] CARD SLOT .160[4.06] POINT OF CONTACT

50 [3.81]

- INSULATOR MATERIAL: THERMOPLASTIC PBT BLACK, UL 94V-0
- CONTACT MATERIAL; COPPER TIN ALLOY CONTACT PLATING: GOLD ON THE MATING AREA, TIN PLATING ON THE CONTACT TAILS, NICKEL UNDERPLATE