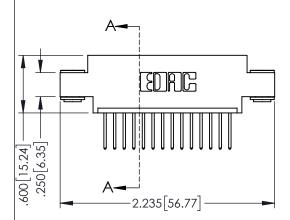

| PARI NUMBER: 345-014-523-603 |                  |                                                                     | DRAWN:  | R.STA.MONICA | DATE:MA | Y.16/2017 |
|------------------------------|------------------|---------------------------------------------------------------------|---------|--------------|---------|-----------|
|                              |                  |                                                                     | CHECKE  | D:           | DATE:   |           |
|                              |                  | THESE DRAWINGS AND SPECIFICATIONS ARE THE PROPERTY OF EDAC INC.,AND | SCALE:  | 1:1          | SHEET 1 | OF 2      |
|                              | TORONTO, ONTARIO | SHALL NOT BE REPRODUCED,OR COPIED OR USED AS THE BASIS FOR THE      | DRAWING | NUMBER       |         | ISSUE     |
| YOUR CONNECTION TO           | CANADA           | MANUFACTURE OR SALE OF APPARATUS WITHOUT WRITTEN PERMISSION.        |         |              |         | 1         |
|                              |                  |                                                                     |         |              |         |           |