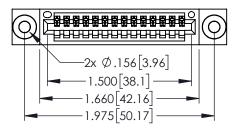

| PARI NUMBER: 345-014-523-603 |                  |                                                                     | DRAWN:  | R.STA.MONICA | DATE:MA | Y.16/2017 |
|------------------------------|------------------|---------------------------------------------------------------------|---------|--------------|---------|-----------|
|                              |                  |                                                                     | CHECKE  | D:           | DATE:   |           |
|                              |                  | THESE DRAWINGS AND SPECIFICATIONS ARE THE PROPERTY OF EDAC INC.,AND | SCALE:  | 1:1          | SHEET 1 | OF 2      |
|                              | TORONTO, ONTARIO | SHALL NOT BE REPRODUCED,OR COPIED OR USED AS THE BASIS FOR THE      | DRAWING | NUMBER       |         | ISSUE     |
| YOUR CONNECTION TO           | CANADA           | MANUFACTURE OR SALE OF APPARATUS WITHOUT WRITTEN PERMISSION.        |         |              |         | 1         |
|                              |                  |                                                                     |         |              |         |           |