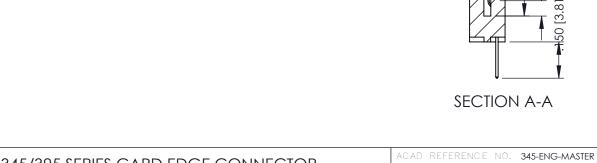

<u>Contact Dimensions:</u>
523-P.C. Tail .025 Sq.(0.64 Sq.) - Tail LG=.390(9.91)
.100 (2.54) Contact Spacing x .200 (5.08) Row Spacing

.330[8.38] CARD SLOT .160[4.06] POINT OF CONTACT

50 [3.81]

- INSULATOR MATERIAL: THERMOPLASTIC PBT BLACK, UL 94V-0
- CONTACT MATERIAL; COPPER TIN ALLOY CONTACT PLATING: GOLD ON THE MATING AREA, TIN PLATING ON THE CONTACT TAILS, NICKEL UNDERPLATE

## 345/395 SERIES CARD EDGE CONNECTOR CONTACT CODE 555,556,558,559,560 DIMENSIONS

YOUR CONNECTION TO QUALITY & SERVICE

|   | ACAD REFERENCE NO. 345-ENG-MASTER |                  |  |  |  |  |  |
|---|-----------------------------------|------------------|--|--|--|--|--|
|   | DRAWN: R.STA.MONICA               | DATE:MAY.16/2017 |  |  |  |  |  |
|   | CHECKED:                          | DATE:            |  |  |  |  |  |
|   | SCALE: 1:1                        | SHEET 2 OF 2     |  |  |  |  |  |
| D | DRAWING NUMBER                    | ISSUE            |  |  |  |  |  |

345-ENG-MASTER