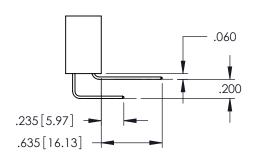

Contact Code 559

Contact Code 560

INSULATOR MATERIAL: THERMOPLASTIC POLYESTER, UL 94V-0 DAP MATERIAL AVAILABLE UPON REQUEST

CONTACT MATERIAL; COPPER ALLOY CONTACT PLATING: GOLD ON THE MATING AREA, TIN PLATING ON THE CONTACT TAILS, NICKEL UNDERPLATE

345/395 SERIES CARD EDGE CONNECTOR CONTACT CODE 555,556,558,559,560 DIMENSIONS

YOUR CONNECTION TO QUALITY & SERVICE

ACAD REFERENCE NO. 345-ENG-MASTER DATE:MAY.16/2017 DRAWN: R.STA.MONICA 1:1 SHEET 2 OF 2