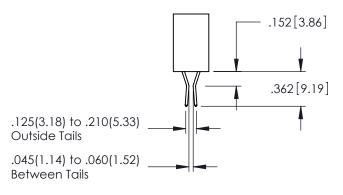

Contact Code 559

Contact Code 560

INSULATOR MATERIAL: THERMOPLASTIC POLYESTER, UL 94V-0 DAP MATERIAL AVAILABLE UPON REQUEST

CONTACT MATERIAL; COPPER ALLOY CONTACT PLATING: GOLD ON THE MATING AREA, TIN PLATING ON THE CONTACT TAILS, NICKEL UNDERPLATE

345/395 SERIES CARD EDGE CONNECTOR CONTACT CODE 555,556,558,559,560 DIMENSIONS

YOUR CONNECTION TO QUALITY & SERVICE

ACAD REFERENCE NO. 345-ENG-MASTER DATE:MAY.16/2017 DRAWN: R.STA.MONICA 1:1 SHEET 2 OF 2