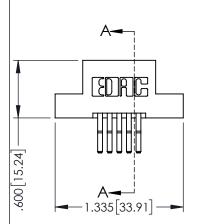

345/395 SERIES CARD EDGE CONNECTOR CONTACT CODE 555,556,558,559,560 DIMENSIONS

YOUR CONNECTION TO QUALITY & SERVICE

ACAD REFERENCE NO. 345-ENG-MASTER DATE:MAY.16/2017 DRAWN: R.STA.MONICA 1:1 SHEET 2 OF 2