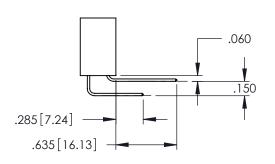

Contact Code 559

Contact Code 560

INSULATOR MATERIAL: THERMOPLASTIC POLYESTER, UL 94V-0 DAP MATERIAL AVAILABLE UPON REQUEST

CONTACT MATERIAL; COPPER ALLOY CONTACT PLATING: GOLD ON THE MATING AREA, TIN PLATING ON THE CONTACT TAILS, NICKEL UNDERPLATE

345/395 SERIES CARD EDGE CONNECTOR CONTACT CODE 555,556,558,559,560 DIMENSIONS

YOUR CONNECTION TO QUALITY & SERVICE

ACAD REFERENCE NO. 345-ENG-MASTER DATE:MAY.16/2017 DRAWN: R.STA.MONICA 1:1 SHEET 2 OF 2