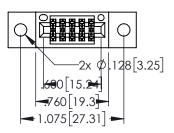

PART NUMBER: 345-010-560-202

345/395 SERIES CARD EDGE CONNECTOR

YOUR CONNECTION TO QUALITY & SERVICE

1:1 SHEET 1 OF 2 345-ENG-MASTER

DRAWN: R.STA.MONICA

ACAD REFERENCE NO. 345-ENG-MASTER

DATE:MAY.16/2017

**Contact Code 558** 

Contact Code 559

Contact Code 560

INSULATOR MATERIAL: THERMOPLASTIC POLYESTER, UL 94V-0 DAP MATERIAL AVAILABLE UPON REQUEST

CONTACT MATERIAL; COPPER ALLOY CONTACT PLATING: GOLD ON THE MATING AREA, TIN PLATING ON THE CONTACT TAILS, NICKEL UNDERPLATE

345/395 SERIES CARD EDGE CONNECTOR CONTACT CODE 555,556,558,559,560 DIMENSIONS

YOUR CONNECTION TO QUALITY & SERVICE

ACAD REFERENCE NO. 345-ENG-MASTER DATE:MAY.16/2017 DRAWN: R.STA.MONICA 1:1 SHEET 2 OF 2