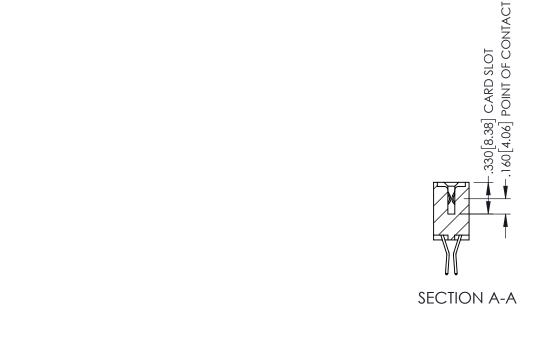

345/395 SERIES CARD EDGE CONNECTOR CONTACT CODE 555,556,558,559,560 DIMENSIONS

YOUR CONNECTION TO QUALITY & SERVICE

ACAD REFERENCE NO. 345-ENG-MASTER DATE:MAY.16/2017 DRAWN: R.STA.MONICA 1:1 SHEET 2 OF 2