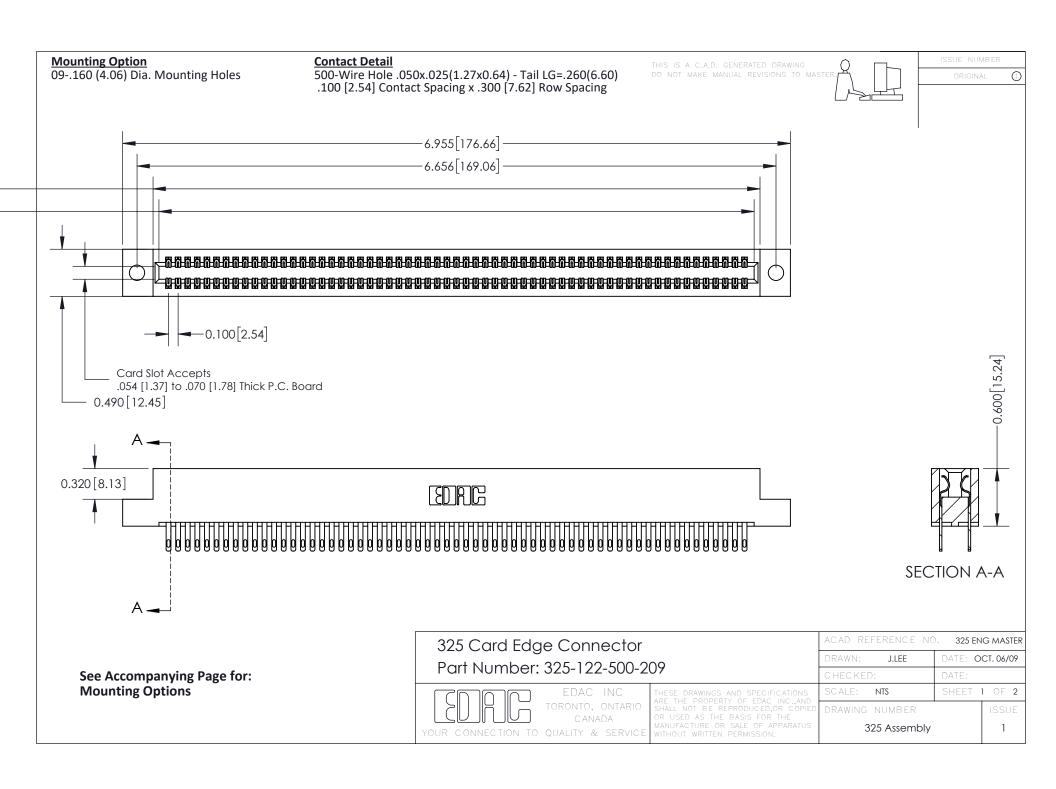

THIS IS A C.A.D. GENERATED DRAWING
DO NOT MAKE MANUAL REVISIONS TO MASTER.

ISSUE NUMBER

ORIGINAL

1

| 325 Card Edge Connector<br>Mounting Options |                                                                                                                                                                                                 | ACAD REFERENCE NO. 325 ENG MASTER |             |         |           |
|---------------------------------------------|-------------------------------------------------------------------------------------------------------------------------------------------------------------------------------------------------|-----------------------------------|-------------|---------|-----------|
|                                             |                                                                                                                                                                                                 | DRAWN:                            | J.LEE       | DATE: O | CT. 06/09 |
|                                             |                                                                                                                                                                                                 | CHECKED:                          |             | DATE:   |           |
| TORONTO, ONTARIO CANADA                     | THESE DRAWINGS AND SPECIFICATIONS ARE THE PROPERTY OF EDAC INC.,AND SHALL NOT BE REPRODUCED,OR COPIED OR USED AS THE BASIS FOR THE MANUFACTURE OR SALE OF APPARATUS WITHOUT WRITTEN PERMISSION. | SCALE:                            | NTS         | SHEET : | 2 OF 2    |
|                                             |                                                                                                                                                                                                 | DRAWING                           | NUMBER      |         | ISSUE     |
|                                             |                                                                                                                                                                                                 | 3                                 | 25 Assembly |         | 1         |