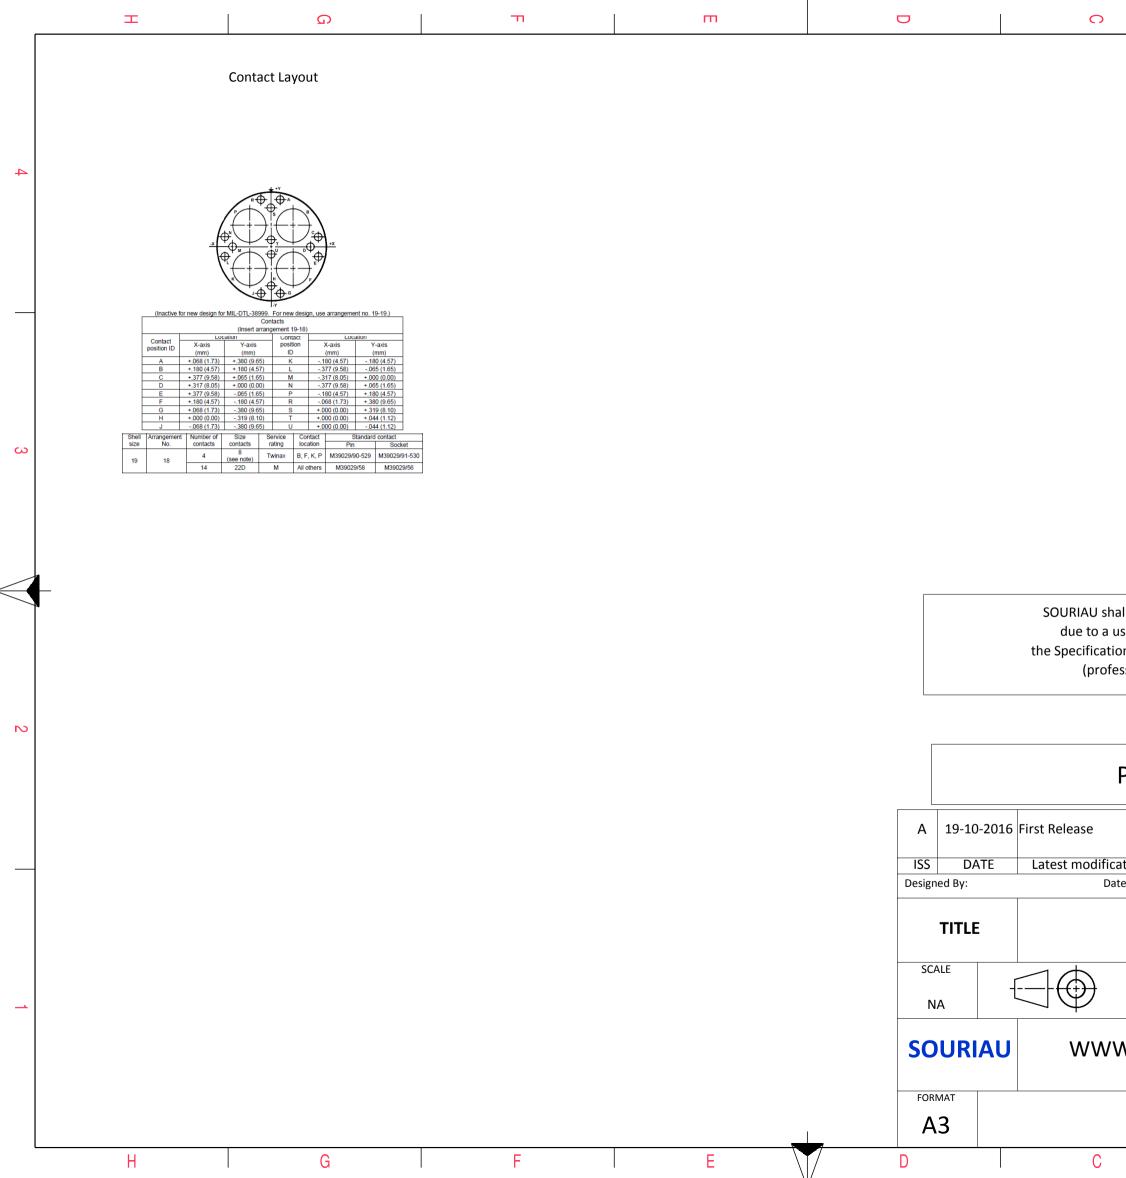

| Image: Control of the second of t | 4 |
|---------------------------------------------------------------------------------------------------------------------------------------------------------------------------------------------------------------------------------------------------------------------------------------------------------------------------------------------------------------------------------------------------------------------------------------------------------------------------------------------------------------------------------------------------------------------------------------------------------------------------------------------------------------------------------------------------------------------------------------------------------------------------------------------------------------------------------------------------------------------------------------------------------------------------------------------------------------------------------------------------------------------------------------------------------------------------------------------------------------------------------------------------------------------------------------------------------------------------------------------------------------------------------------------------------------------------------------------------------------------------------------------------------------------------------------------------------------------------------------------------------------------------------------------------------------------------------------------------------------------------------------------------------------------------------------------------------------------------------------------------------------------------------------------------------------------------------------------------------------------------------------------------------------------------------------------------------------------------------------------------------------------------------------------------------------------------------------------------------------------|---|
| CHARACTERISTICS   Connector dimension     -Standard : Based on MIL-DTL-38999 Series III   Dim   Nominal     -Shell Material   - Aluminium                                                                                                                                                                                                                                                                                                                                                                                                                                                                                                                                                                                                                                                                                                                                                                                                                                                                                                                                                                                                                                                                                                                                                                                                                                                                                                                                                                                                                                                                                                                                                                                                                                                                                                                                                                                                                                                                                                                                                                           | 3 |
| CHARACTERISTICS   Connector dimension     -Standard : Based on MIL-DTL-38999 Series III   Dim   Nominal     -Shell Material   Aluminium   ØS   38.5 Max                                                                                                                                                                                                                                                                                                                                                                                                                                                                                                                                                                                                                                                                                                                                                                                                                                                                                                                                                                                                                                                                                                                                                                                                                                                                                                                                                                                                                                                                                                                                                                                                                                                                                                                                                                                                                                                                                                                                                             |   |
| -Standard : Based on MIL-DTL-38999 Series III<br>-Shell Material : Aluminium<br>ØS 38.5 Max                                                                                                                                                                                                                                                                                                                                                                                                                                                                                                                                                                                                                                                                                                                                                                                                                                                                                                                                                                                                                                                                                                                                                                                                                                                                                                                                                                                                                                                                                                                                                                                                                                                                                                                                                                                                                                                                                                                                                                                                                         |   |
| ØS 38.5 Max                                                                                                                                                                                                                                                                                                                                                                                                                                                                                                                                                                                                                                                                                                                                                                                                                                                                                                                                                                                                                                                                                                                                                                                                                                                                                                                                                                                                                                                                                                                                                                                                                                                                                                                                                                                                                                                                                                                                                                                                                                                                                                         |   |
| Shell Material   Aluminium   Z   31 Max     -Shell Plating   : Olive drab Cadmium   VV THREAD   M28x1-6g     -Insulator   : Thermoplastic   .   .     -Contacts   : Copper Alloy   .   .                                                                                                                                                                                                                                                                                                                                                                                                                                                                                                                                                                                                                                                                                                                                                                                                                                                                                                                                                                                                                                                                                                                                                                                                                                                                                                                                                                                                                                                                                                                                                                                                                                                                                                                                                                                                                                                                                                                            |   |
| -Seals & Grommet: Silicon ElastomerCountryJurisdiction & Control ListContact Plating: Gold over copper Alloy 0.8μm minimum                                                                                                                                                                                                                                                                                                                                                                                                                                                                                                                                                                                                                                                                                                                                                                                                                                                                                                                                                                                                                                                                                                                                                                                                                                                                                                                                                                                                                                                                                                                                                                                                                                                                                                                                                                                                                                                                                                                                                                                          | 2 |
| -Durability : 500 Mating cycles<br>-Delivered without Souriau contacts PN: 8D519W18SBL                                                                                                                                                                                                                                                                                                                                                                                                                                                                                                                                                                                                                                                                                                                                                                                                                                                                                                                                                                                                                                                                                                                                                                                                                                                                                                                                                                                                                                                                                                                                                                                                                                                                                                                                                                                                                                                                                                                                                                                                                              |   |
| -Temperature Range : -65°C to +175°C<br>-Salt Spray : 500 hours                                                                                                                                                                                                                                                                                                                                                                                                                                                                                                                                                                                                                                                                                                                                                                                                                                                                                                                                                                                                                                                                                                                                                                                                                                                                                                                                                                                                                                                                                                                                                                                                                                                                                                                                                                                                                                                                                                                                                                                                                                                     |   |
| ISS DATE Latest modification - by MOD N°   Designed By: Date: Date: CUSTOMER DRAWING                                                                                                                                                                                                                                                                                                                                                                                                                                                                                                                                                                                                                                                                                                                                                                                                                                                                                                                                                                                                                                                                                                                                                                                                                                                                                                                                                                                                                                                                                                                                                                                                                                                                                                                                                                                                                                                                                                                                                                                                                                | _ |
| TITLE Aluminium Plug 8D series                                                                                                                                                                                                                                                                                                                                                                                                                                                                                                                                                                                                                                                                                                                                                                                                                                                                                                                                                                                                                                                                                                                                                                                                                                                                                                                                                                                                                                                                                                                                                                                                                                                                                                                                                                                                                                                                                                                                                                                                                                                                                      |   |
| BASIC SERIES: 8D 5 - 19 W 18 S B L SCALE General linear Tolerances: 859                                                                                                                                                                                                                                                                                                                                                                                                                                                                                                                                                                                                                                                                                                                                                                                                                                                                                                                                                                                                                                                                                                                                                                                                                                                                                                                                                                                                                                                                                                                                                                                                                                                                                                                                                                                                                                                                                                                                                                                                                                             |   |
| SHELL TYPE : Plug with RFI Shielding   Image: Standard Grime Contacts     CONTACT TYPE - + Standard Grime Contact   This document is the property of                                                                                                                                                                                                                                                                                                                                                                                                                                                                                                                                                                                                                                                                                                                                                                                                                                                                                                                                                                                                                                                                                                                                                                                                                                                                                                                                                                                                                                                                                                                                                                                                                                                                                                                                                                                                                                                                                                                                                                | 1 |
| CONTACT TYPE   Standard Crimp Contact   SOURIAU   Souriau     SHELL SIZE : 19   CONTACT TYPE : SOCKET(500 Matings)   SOURIAU   Souriau                                                                                                                                                                                                                                                                                                                                                                                                                                                                                                                                                                                                                                                                                                                                                                                                                                                                                                                                                                                                                                                                                                                                                                                                                                                                                                                                                                                                                                                                                                                                                                                                                                                                                                                                                                                                                                                                                                                                                                              |   |
| PLATING : W = Olive drab Cadmium   CONTACT LAYOUT : 19-18   FORMAT   SOURIAU DRG N°   SHEET     A3   8D519W18SBL-C   1/2                                                                                                                                                                                                                                                                                                                                                                                                                                                                                                                                                                                                                                                                                                                                                                                                                                                                                                                                                                                                                                                                                                                                                                                                                                                                                                                                                                                                                                                                                                                                                                                                                                                                                                                                                                                                                                                                                                                                                                                            |   |
| H G F E D C B A                                                                                                                                                                                                                                                                                                                                                                                                                                                                                                                                                                                                                                                                                                                                                                                                                                                                                                                                                                                                                                                                                                                                                                                                                                                                                                                                                                                                                                                                                                                                                                                                                                                                                                                                                                                                                                                                                                                                                                                                                                                                                                     |   |