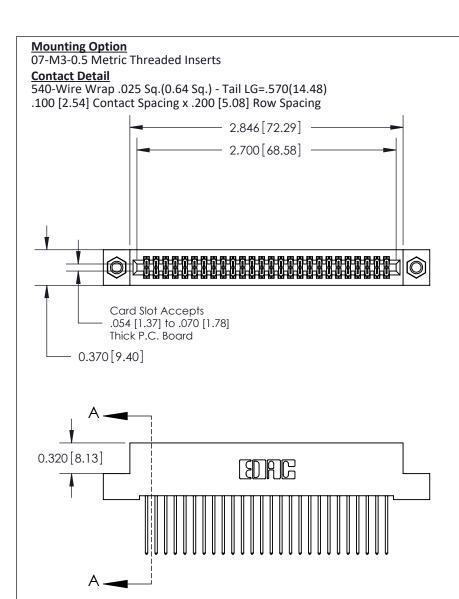

.240 [6.10] Point of Contact-

842/892 Series High Temp Card Edge Connector Part Number: 892-052-540-207

YOUR CONNECTION TO QUALITY & SERVICE

CANADA

J.LEE DATE: OCT. 06/09 SHEET 1 OF 3

**SECTION A-A** 

842 Assembly

## **See Accompanying Pages for:**

- **Contact Bend Details**
- **Mounting Options**

THIS IS A C.A.D. GENERATED DRAWING DO NOT MAKE MANUAL REVISIONS TO MASTER

ORIGINAL (1)

| 842/892 Series High Temp Card Edge Connector<br>Contact Bend Detail |                                                                                                 | ACAD REFERENCE NO. 842 ENG MASTER |             |                  |        |
|---------------------------------------------------------------------|-------------------------------------------------------------------------------------------------|-----------------------------------|-------------|------------------|--------|
|                                                                     |                                                                                                 | DRAWN:                            | J.LEE       | DATE: OCT. 06/09 |        |
|                                                                     |                                                                                                 | CHECKED:                          |             | DATE:            |        |
| EDAC INC                                                            | THESE DRAWINGS AND SPECIFICATIONS ARE THE PROPERTY OF EDAC INCAND                               | SCALE:                            | NTS         | SHEET :          | 2 OF 3 |
| TORONTO, ONTARIO                                                    | SHALL NOT BE REPRODUCED,OR COPIED OR USED AS THE BASIS FOR THE MANUFACTURE OR SALE OF APPARATUS | DRAWING                           | NUMBER      |                  | ISSUE  |
| YOUR CONNECTION TO QUALITY & SERVICE                                |                                                                                                 | 8                                 | 42 Assembly |                  | 1      |