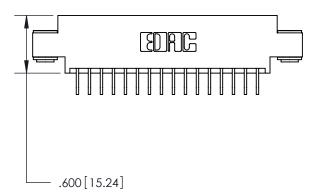

846/896 SERIES HIGH TEMP CARD EDGE CONNECTOR PART NUMBER: 846-032-559-803

YOUR CONNECTION TO QUALITY & SERVICE

**EDAC INC** TORONTO, ONTARIO CANADA

THESE DRAWINGS AND SPECIFICATIONS ARE THE PROPERTY OF EDAC INC., AND SHALL NOT BE REPRODUCED, OR COPIED OR USED AS THE BASIS FOR THE MANUFACTURE OR SALE OF APPARATUS WITHOUT WRITTEN PERMISSION.

| ACAD REFERENCE NO. | 846-ENG-MASTER   |
|--------------------|------------------|
| DRAWN: J.LEE       | DATE: APR. 22/09 |
| CHECKED:           | DATE:            |
| SCALE: 1:1         | SHEET 1 OF 2     |
| DRAWING NUMBER     | ISSUE            |
| 846-ENG-MASTER     | 1                |
|                    |                  |