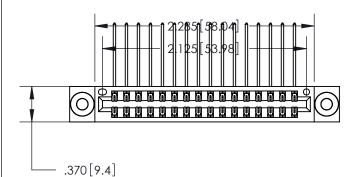

846/896 SERIES HIGH TEMP CARD EDGE CONNECTOR PART NUMBER: 846-032-559-803

YOUR CONNECTION TO QUALITY & SERVICE

**EDAC INC** TORONTO, ONTARIO CANADA

THESE DRAWINGS AND SPECIFICATIONS ARE THE PROPERTY OF EDAC INC., AND SHALL NOT BE REPRODUCED, OR COPIED OR USED AS THE BASIS FOR THE MANUFACTURE OR SALE OF APPARATUS WITHOUT WRITTEN PERMISSION.

| ACAD REFERENCE NO. | 846-ENG-MASTER   |
|--------------------|------------------|
| DRAWN: J.LEE       | DATE: APR. 22/09 |
| CHECKED:           | DATE:            |
| SCALE: 1:1         | SHEET 1 OF 2     |
| DRAWING NUMBER     | ISSUE            |
| 846-ENG-MASTER     | 1                |
|                    |                  |