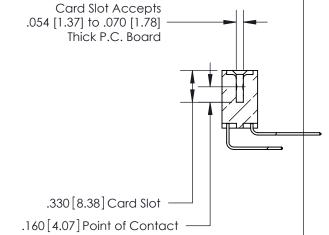

<u>Contact Dimensions:</u>
559-90 Degree Bend (Code 541 Contacts)
See Sheet 2 for Contact Code 555, 556, 558, 559, 560 Dimensions

THIS IS A C.A.D. GENERATED DRAWING DO NOT MAKE MANUAL REVISIONS TO MASTER.

THIS IS A C.A.D. GENERATED DRAWING DO NOT MAKE MANUAL REVISIONS TO MASTER.

ISSUE NUMBER

.165[4.19]

.375 [9.54]

ORIGINAL

1

.060 [1.52] .125(3.18) to .210(5.33) **Outside Tails** .125(3.18) to .210(5.33) **Outside Tails** 