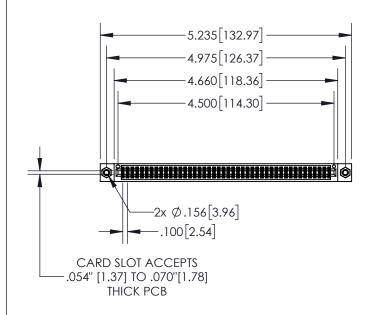

| 845/895 SERIES HIGH TEMP CARD EDGE CONNECTOR | ? |
|----------------------------------------------|---|
| PART NUMBER: 845-088-540-808                 |   |

|     | DRAWN: R.STA.MONICA | DATE:MAY.16/2017 |       |
|-----|---------------------|------------------|-------|
|     | CHECKED:            | DATE:            |       |
|     | SCALE: 1:2          | SHEET 1          | OF 2  |
| ED. | DRAWING NUMBER      |                  | ISSUE |
| 3   | 845-ENG-MASTER 1    |                  |       |

ACAD REFERENCE NO. 845-ENG-MASTER

- INSULATOR MATERIAL: THERMOPLASTIC POLYESTER, UL 94V-0 DAP MATERIAL AVAILABLE UPON REQUEST
- CONTACT MATERIAL; COPPER ALLOY

CONTACT PLATING: GOLD ON THE MATING AREA, TIN PLATING ON THE CONTACT TAILS, NICKEL UNDERPLATE