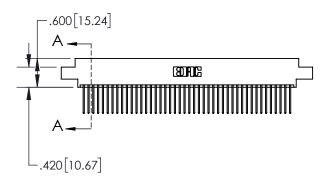

1

|            | .330[8.38]<br>CARD SLOT           |  |  |  |
|------------|-----------------------------------|--|--|--|
| -          | .370[9.40]                        |  |  |  |
|            | SECTION A-A                       |  |  |  |
| .150 [3.81 | .160[4.06]<br>POINT OF<br>CONTACT |  |  |  |
| -          | 200[5.08]                         |  |  |  |

## 845/895 SERIES HIGH TEMP CARD EDGE CONNECTOR CONTACT CODE 555,556,558,559,560 DIMENSIONS

YOUR CONNECTION TO QUALITY & SERVICE

|   | ACAD REFERENCE NO. 845-ENG-MASTER |                  |  |  |  |
|---|-----------------------------------|------------------|--|--|--|
|   | DRAWN: R.STA.MONICA               | DATE:MAY.16/2017 |  |  |  |
|   | CHECKED:                          | DATE:            |  |  |  |
|   | SCALE: 1:1                        | SHEET 2 OF 2     |  |  |  |
| D | DRAWING NUMBER                    | ISSUE            |  |  |  |