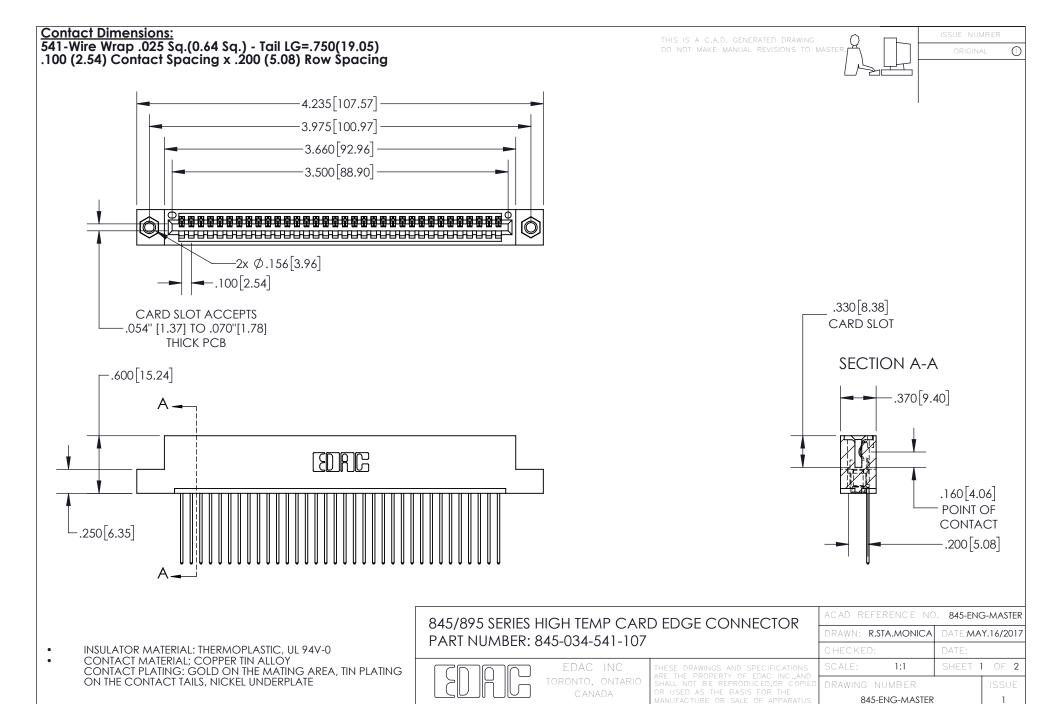

YOUR CONNECTION TO QUALITY & SERVICE

INSULATOR MATERIAL: THERMOPLASTIC POLYESTER, UL 94V-0 DAP MATERIAL AVAILABLE UPON REQUEST

**Contact Code 558** 

CONTACT MATERIAL; COPPER ALLOY CONTACT PLATING: GOLD ON THE MATING AREA, TIN PLATING ON THE CONTACT TAILS, NICKEL UNDERPLATE

## 845/895 SERIES HIGH TEMP CARD EDGE CONNECTOR CONTACT CODE 555,556,558,559,560 DIMENSIONS

YOUR CONNECTION TO QUALITY & SERVICE

Contact Code 559

|   | ACAD REFERENCE NO. 845-ENG-MASTER |                  |  |
|---|-----------------------------------|------------------|--|
|   | DRAWN: R.STA.MONICA               | DATE:MAY.16/2017 |  |
|   | CHECKED:                          | DATE:            |  |
|   | SCALE: 1:1                        | SHEET 2 OF 2     |  |
| D | DRAWING NUMBER                    | ISSUE            |  |

Contact Code 560

845-ENG-MASTER