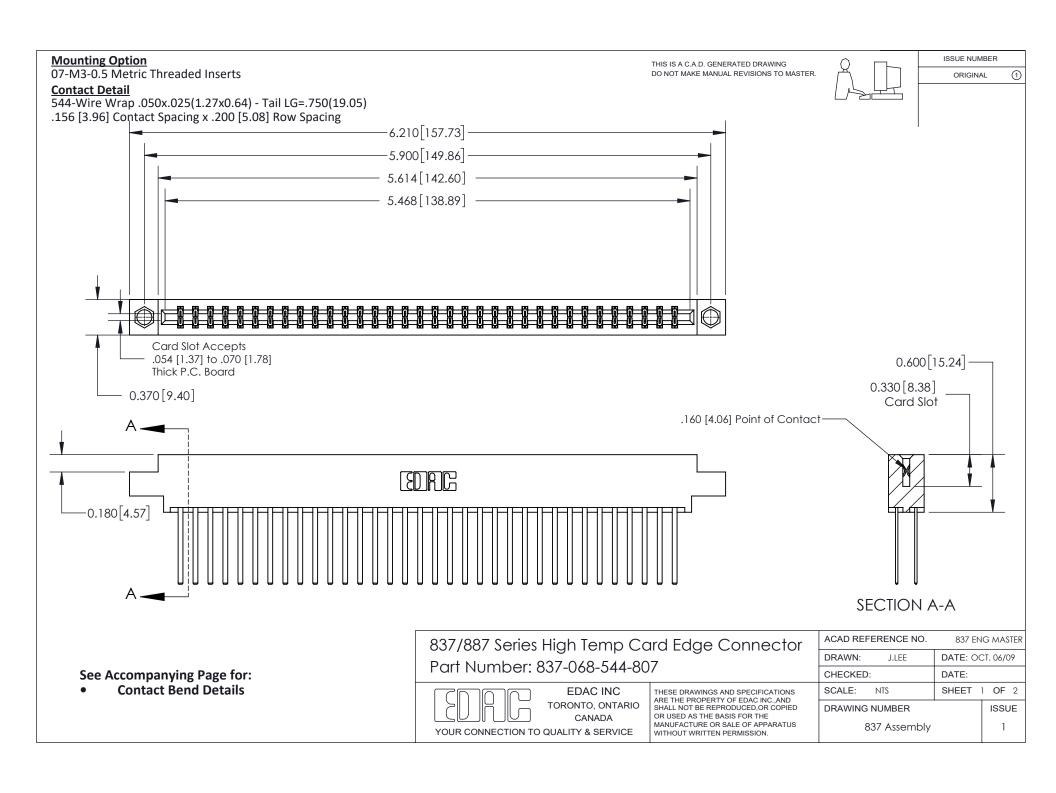

ISSUE NUMBER

ORIGINAL

1



| 837/887 Series High Temp Card Edge Connector<br>Contact Bend Detail |                                                                                                                                                                                                   | ACAD REFERENCE NO. 837 EN |                  | 3 MASTER      |
|---------------------------------------------------------------------|---------------------------------------------------------------------------------------------------------------------------------------------------------------------------------------------------|---------------------------|------------------|---------------|
|                                                                     |