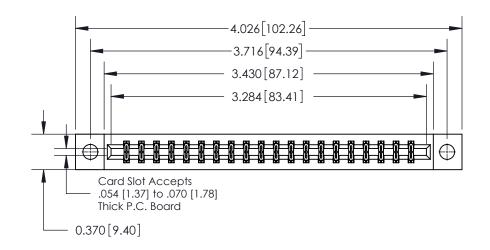

**Mounting Option** 

04-.156 (3.96) Dia. Mounting Holes

## **Contact Detail**

524-P.C. Tail .018 Sq.(0.46 Sq.) - Tail LG=.175(4.45)

.156 [3.96] Contact Spacing x .200 [5.08] Row Spacing

THIS IS A C.A.D. GENERATED DRAWING DO NOT MAKE MANUAL REVISIONS TO MASTER.