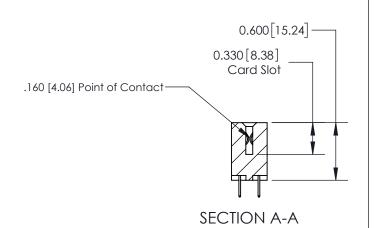

## **Contact Detail**

524-P.C. Tail .018 Sq.(0.46 Sq.) - Tail LG=.175(4.45)

.156 [3.96] Contact Spacing x .200 [5.08] Row Spacing

THIS IS A C.A.D. GENERATED DRAWING DO NOT MAKE MANUAL REVISIONS TO MASTER.