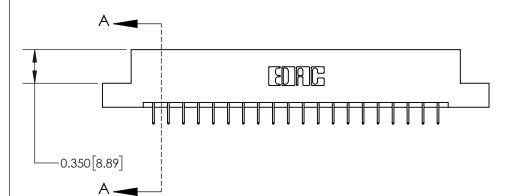

**Mounting Option** 

04-.156 (3.96) Dia. Mounting Holes

## **Contact Detail**

524-P.C. Tail .018 Sq.(0.46 Sq.) - Tail LG=.175(4.45)

.156 [3.96] Contact Spacing x .200 [5.08] Row Spacing





THIS IS A C.A.D. GENERATED DRAWING DO NOT MAKE MANUAL REVISIONS TO MASTER.



ISSUE NUMBER

ORIGINAL



**See Accompanying Page for:** 

**Contact Bend Details** 

837/887 Series High Temp Card Edge Connector Part Number: 837-040-524-204



**EDAC INC** TORONTO, ONTARIO CANADA

THESE DRAWINGS AND SPECIFICATIONS ARE THE PROPERTY OF EDAC INC.,AND SHALL NOT BE REPRODUCED, OR COPIED OR USED AS THE BASIS FOR THE MANUFACTURE OR SALE OF APPARATUS WITHOUT WRITTEN PERMISSION.

| ACAD REFERENCE NO. | 837 ENG MASTER   |  |  |
|--------------------|------------------|--|--|
| DRAWN: J.LEE       | DATE: OCT. 06/09 |  |  |
| CHECKED:           | DATE:            |  |  |
| SCALE: NTS         | SHEET 1 OF 2     |  |  |
| DRAWING NUMBER     | ISSUE            |  |  |
| 837 Assembly       | 1