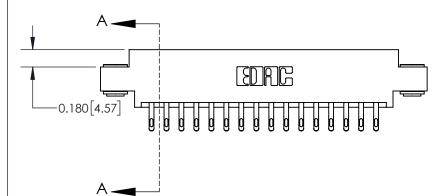

ORIGINAL

837/887 Series High Temp Card Edge Connector Part Number: 837-032-555-803

YOUR CONNECTION TO QUALITY & SERVICE

**EDAC INC** TORONTO, ONTARIO CANADA

THESE DRAWINGS AND SPECIFICATIONS ARE THE PROPERTY OF EDAC INC.,AND SHALL NOT BE REPRODUCED, OR COPIED OR USED AS THE BASIS FOR THE MANUFACTURE OR SALE OF APPARATUS WITHOUT WRITTEN PERMISSION.