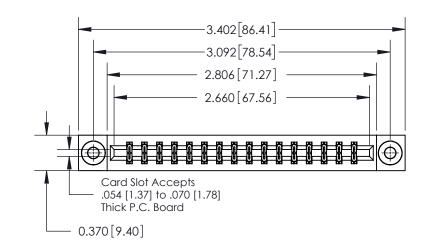

ORIGINAL

837/887 Series High Temp Card Edge Connector Part Number: 837-032-555-803

YOUR CONNECTION TO QUALITY & SERVICE

**EDAC INC** TORONTO, ONTARIO CANADA

THESE DRAWINGS AND SPECIFICATIONS ARE THE PROPERTY OF EDAC INC.,AND SHALL NOT BE REPRODUCED, OR COPIED OR USED AS THE BASIS FOR THE MANUFACTURE OR SALE OF APPARATUS WITHOUT WRITTEN PERMISSION.

**Mounting Option** 

03-.116 (2.95) I.D. Floating Eyelets