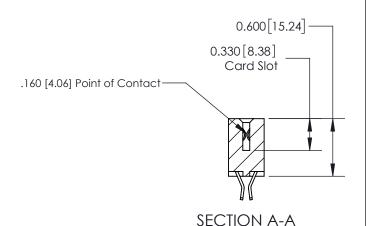

ORIGINAL

837/887 Series High Temp Card Edge Connector Part Number: 837-032-555-803

YOUR CONNECTION TO QUALITY & SERVICE

**EDAC INC** TORONTO, ONTARIO CANADA

THESE DRAWINGS AND SPECIFICATIONS ARE THE PROPERTY OF EDAC INC.,AND SHALL NOT BE REPRODUCED, OR COPIED OR USED AS THE BASIS FOR THE MANUFACTURE OR SALE OF APPARATUS WITHOUT WRITTEN PERMISSION.