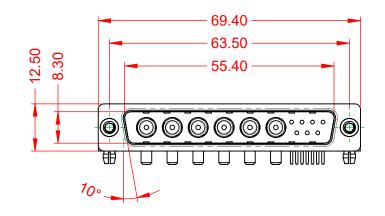

| ISSUE NUMBER |     |
|--------------|-----|
| ORIGINAL     | (1) |





NOTES:

MATERIAL: HOUSING: SHELL: CONTACT:

**OPERATING TEMPERATURE:** 

WITHSTANDING VOLTAGE:

THERMOPLASTIC POLYESTER, UL94V-0 STEEL, TIN PLATED COPPER ALLOY, 30µ" GOLD PLATED



20A (CURRENT) POWER/CO-AX CONTACT RATING: (IF PRESENT) SIGNAL CONTACT CURRENT RATING: 5A PER CONTACT SIGNAL CONTACT RESISTANCE:  $10m\Omega$  MAX. **INSULATOR RESISTANCE:** 5000MΩ min. DIELECTRIC

.XX ±0.13 .XXX ±0.05

1000V AC rms

-55°C ~ 125°C



|    |                                      |                                                                                                                                       | SW REFERENCE NO.: 629 COMBO ASSEMBLY |                  |       |
|----|--------------------------------------|------------------------------------------------------------------------