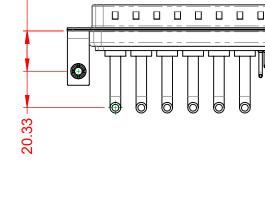

1000V AC rms

-55°C ~ 125°C

|    |                                      |                                                                                                                                       | SW REFERENCE NO.: 629 COMBO ASSEMBLY |                  |       |
|----|--------------------------------------|---------------------------------------------------------------------------------------------------------------------------------------|--------------------------------------|------------------|-------|
|    |                                      |                                                                                                                                       | DRAWN: C.B                           | DATE: JAN. 01/20 | 19    |
|    |                                      |                                                                                                                                       | CHECKED:                             | DATE:            |       |
| )  | EDAC INC                             | THESE DRAWINGS AND SPECIFICATIONS<br>ARE THE PROPERTY OF EDAC INCAND                                                                  | SCALE: (IN C.A.D. 1:1)               | SHEET 1 OF       | 2     |
|    | TORONTO, ONTARIO<br>CANADA           | SHALL NOT BE REPRODUCED, OR COPIED<br>OR USED AS THE BASIS FOR THE<br>MANUFACTURE OR SALE OF APPARATUS<br>WITHOUT WRITTEN PERMISSION. | DRAWING NUMBER: 629-13W6650-2TB      |                  | ISSUE |
| 1. | YOUR CONNECTION TO QUALITY & SERVICE |                                                                                                                                       | PART NUMBER: 629-13W                 | 6650-2TB         | 1     |