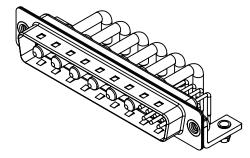

| ISSUE NUMBER |     |
|--------------|-----|
| ORIGINAL     | (1) |

NOTES:

MATERIAL: HOUSING: SHELL: CONTACT:

**OPERATING TEMPERATURE:** 

WITHSTANDING VOLTAGE:

THERMOPLASTIC POLYESTER, UL94V-0 STEEL, TIN PLATED COPPER ALLOY, 30µ" GOLD PLATED

20A (CURRENT) POWER/CO-AX CONTACT RATING: (IF PRESENT) SIGNAL CONTACT CURRENT RATING: 5A PER CONTACT SIGNAL CONTACT RESISTANCE:  $10m\Omega$  MAX. **INSULATOR RESISTANCE:** 5000MΩ min. DIELECTRIC

.XX ±0.13 .XXX ±0.05

1000V AC rms

-55°C ~ 125°C

|    |                                      |                                                                                                                                       | SW REFERENCE NO.: 629 COMBO ASSEMBLY |                  |       |
|----|--------------------------------------|---------------------------------------------------------------------------------------------------------------------------------------|--------------------------------------|------------------|-------|
|    |                                      |                                                                                                                                       | DRAWN: C.B                           | DATE: JAN. 01/20 | 19    |
|    |                                      |                                                                                                                                       | CHECKED:                             | DATE:            |       |
| )  | EDAC INC                             | THESE DRAWINGS AND SPECIFICATIONS<br>ARE THE PROPERTY OF EDAC INCAND                                                                  | SCALE: (IN C.A.D. 1:1)               | SHEET 1 OF       | 2     |
|    | TORONTO, ONTARIO<br>CANADA           | SHALL NOT BE REPRODUCED, OR COPIED<br>OR USED AS THE BASIS FOR THE<br>MANUFACTURE OR SALE OF APPARATUS<br>WITHOUT WRITTEN PERMISSION. | DRAWING NUMBER: 629-13W6650-2TB      |                  | ISSUE |
| 1. | YOUR CONNECTION TO QUALITY & SERVICE |                                                                                                                                       | PART NUMBER: 629-13W                 | 6650-2TB         | 1     |