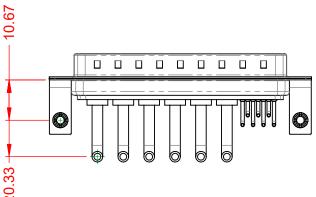

| ISSUE NUMBER |     |
|--------------|-----|
| ORIGINAL     | (1) |





NOTES:

MATERIAL: HOUSING: SHELL: CONTACT:

**OPERATING TEMPERATURE:** 

WITHSTANDING VOLTAGE:

THERMOPLASTIC POLYESTER, UL94V-0 STEEL, TIN PLATED COPPER ALLOY, 30µ" GOLD PLATED



20A (CURRENT) POWER/CO-AX CONTACT RATING: (IF PRESENT) SIGNAL CONTACT CURRENT RATING: 5A PER CONTACT SIGNAL CONTACT RESISTANCE:  $10m\Omega$  MAX. **INSULATOR RESISTANCE:** 5000MΩ min. DIELECTRIC

.XX ±0.13 .XXX ±0.05

1000V AC rms

-55°C ~ 125°C



|    |                                      |                                                                                                                                       | SW REFERENCE NO.: 629 COMBO ASSEMBLY |                  |       |
|----|--------------------------------------|---------------------------------------------------------------------------------------------------------------------------------------|--------------------------------------|------------------|-------|
|    |                                      |