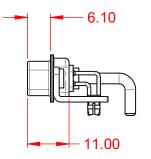

| ISSUE NUMBER |     |
|--------------|-----|
| ORIGINAL     | (1) |





NOTES:

MATERIAL: HOUSING: SHELL: CONTACT:

**OPERATING TEMPERATURE:** 

WITHSTANDING VOLTAGE:

THERMOPLASTIC POLYESTER, UL94V-0 STEEL, TIN PLATED COPPER ALLOY, 30µ" GOLD PLATED



20A (CURRENT) POWER/CO-AX CONTACT RATING: (IF PRESENT) SIGNAL CONTACT CURRENT RATING: 5A PER CONTACT SIGNAL CONTACT RESISTANCE:  $10m\Omega$  MAX. **INSULATOR RESISTANCE:** 5000MΩ min. DIELECTRIC

.XX ±0.13 .XXX ±0.05

1000V AC rms

-55°C ~ 125°C



|    |                                      |                                                                                                                                       | SW REFERENCE NO.: 629 COMBO ASSEMBLY |                  |       |
|----|--------------------------------------|--------------------------------------------------------------------------