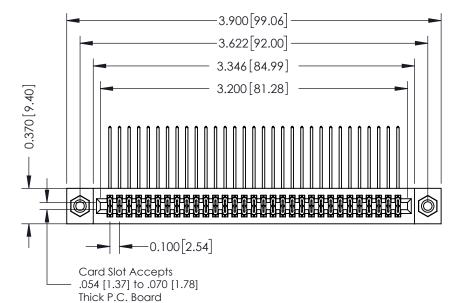

## **See Accompanying Pages for:**

- **Contact Bend Details**
- **Mounting Options**

342 / 392 Card Edge Connector Part Number: 392-062-558-208

YOUR CONNECTION TO QUALITY & SERVICE

342 ENG MASTER J.LEE DATE: OCT. 06/09 SHEET 1 OF 3