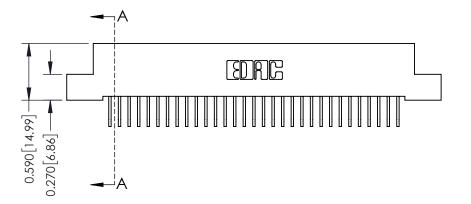

THIS IS A C.A.D. GENERATED DRAWING DO NOT MAKE MANUAL REVISIONS TO MASTER

ISSUE NUMBER

ORIGINAL

1

| 342 / 392 Card Edge Connector<br>Mounting Options |                                                                                                                                                                                               | ACAD REFERENCE NO. 342 ENG MASTER |                         |        |  |  |
|---------------------------------------------------|-----------------------------------------------------------------------------------------------------------------------------------------------------------------------------------------------|-----------------------------------|-------------------------|--------|--|--|
|                                                   |                                                                                                                                                                                               | DRAWN: J.LEE                      | DATE: <b>OCT. 06/09</b> |        |  |  |
|                                                   |                                                                                                                                                                                               | CHECKED:                          | DATE:                   |        |  |  |
| TORONTO, ONTARIO                                  | THESE DRAWINGS AND SPECIFICATIONS ARE THE PROPERTY OF EDAC INCAND SHALL NOT BE REPRODUCED,OR COPIED OR USED AS THE BASIS FOR THE MANUFACTURE OR SALE OF APPARATUS WITHOUT WRITTEN PERMISSION. | SCALE: NTS                        | SHEET :                 | 3 OF 3 |  |  |
|                                                   |                                                                                                                                                                                               | DRAWING NUMBER                    | •                       | ISSUE  |  |  |
| YOUR CONNECTION TO QUALITY & SERVICE              |                                                                                                                                                                                               | 342 Assembly                      |                         | 1      |  |  |