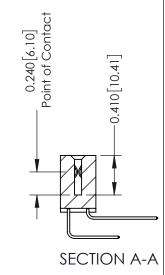

## **Mounting Option** 08-#4-40 Unified Threaded Inserts

**Contact Detail** 

558-90 Degree Bend (Code 541 Contacts) .100 [2.54] Contact Spacing x .200 [5.08] Row Spacing

342 Assembly

THIS IS A C.A.D. GENERATED DRAWING DO NOT MAKE MANUAL REVISIONS TO MASTER. ISSUE NUMBER

ORIGINAL

1

| 342 / 392 Series Card Edge Connector<br>Contact Bend Detail |                                                                                                                                                                                                  | ACAD REFERENCE NO. 342 ENG MASTER |             |                  |        |
|-------------------------------------------------------------|--------------------------------------------------------------------------------------------------------------------------------------------------------------------------------------------------|-----------------------------------|-------------|------------------|--------|
|                                                             |                                                                                                                                                                                                  | DRAWN:                            | J.LEE       | DATE: OCT. 06/09 |        |
|                                                             |                                                                                                                                                                                                  | CHECKED:                          |             | DATE:            |        |
| TORONTO, ONTARIO                                            | THESE DRAWINGS AND SPECIFICATIONS ARE THE PROPERTY OF EDAC INC. AND SHALL NOT BE REPRODUCED, OR COPIED OR USED AS THE BASIS FOR THE MANUFACTURE OR SALE OF APPARATUS WITHOUT WRITTEN PERMISSION. | SCALE:                            | NTS         | SHEET :          | 2 OF 3 |
|                                                             |                                                                                                                                                                                                  | DRAWING                           | NUMBER      |                  | ISSUE  |
| YOUR CONNECTION TO QUALITY & SERVICE                        |                                                                                                                                                                                                  | 3                                 | 42 Assembly |                  | 1      |