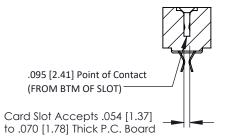

**Mounting Option Contact Detail** 

THIS IS A C.A.D. GENERATED DRAWING DO NOT MAKE MANUAL REVISIONS TO MASTER.

| ISSUE | NUMBER |  |
|-------|--------|--|
|       |        |  |

1

.128 (3.25) Dia. Side Mounting Holes Extender Board Bend (Code 420 Contacts) .156 [3.96] Contact Spacing x .200 [5.08] Row Spacing