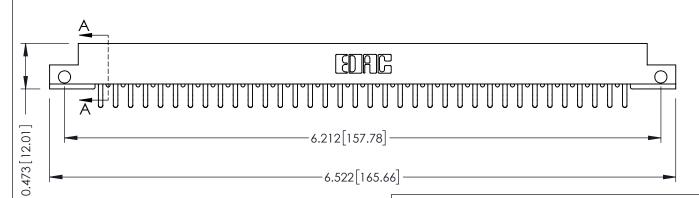

## **SECTION A-A**

**See Accompanying Pages for:** 

- **Contact Bend Details**
- **Mounting Options**

307 / 357 Card Edge Connector Part Number: 357-072-456-212

**EDAC INC** TORONTO, ONTARIO CANADA

THESE DRAWINGS AND SPECIFICATIONS ARE THE PROPERTY OF EDAC INC.,AND SHALL NOT BE REPRODUCED, OR COPIED OR USED AS THE BASIS FOR THE MANUFACTURE OR SALE OF APPARATUS WITHOUT WRITTEN PERMISSION.