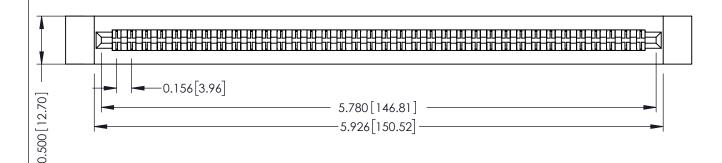

## **SECTION A-A**

**See Accompanying Pages for:** 

- **Contact Bend Details**
- **Mounting Options**

307 / 357 Card Edge Connector Part Number: 357-072-456-212

**EDAC INC** TORONTO, ONTARIO CANADA

THESE DRAWINGS AND SPECIFICATIONS ARE THE PROPERTY OF EDAC INC.,AND SHALL NOT BE REPRODUCED, OR COPIED OR USED AS THE BASIS FOR THE MANUFACTURE OR SALE OF APPARATUS WITHOUT WRITTEN PERMISSION.