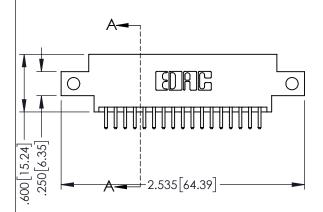

1

- INSULATOR MATERIAL: THERMOPLASTIC PBT BLACK, UL 94V-0 CONTACT MATERIAL; COPPER TIN ALLOY
- CONTACT PLATING: GOLD ON THE MATING AREA, TIN PLATING ON THE CONTACT TAILS, NICKEL UNDERPLATE

| 345/395 SERIE | ES CARD EDGE CONNECTOR |
|---------------|------------------------|
| PART NUMBE    | R: 345-034-520-812     |

**Contact Code 558** 

Contact Code 559

Contact Code 560

INSULATOR MATERIAL: THERMOPLASTIC POLYESTER, UL 94V-0

DAP MATERIAL AVAILABLE UPON REQUEST

CONTACT MATERIAL; COPPER ALLOY CONTACT PLATING: GOLD ON THE MATING AREA, TIN PLATING ON THE CONTACT TAILS, NICKEL UNDERPLATE