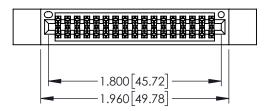

1

- INSULATOR MATERIAL: THERMOPLASTIC PBT BLACK, UL 94V-0 CONTACT MATERIAL; COPPER TIN ALLOY
- CONTACT PLATING: GOLD ON THE MATING AREA, TIN PLATING ON THE CONTACT TAILS, NICKEL UNDERPLATE

| 345/395 SERIE | ES CARD EDGE CONNECTOR |
|---------------|------------------------|
| PART NUMBE    | R: 345-034-520-812     |