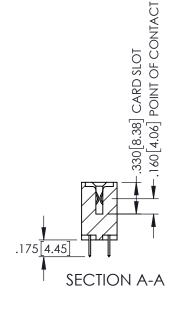

**Contact Code 558** 

Contact Code 559

Contact Code 560

INSULATOR MATERIAL: THERMOPLASTIC POLYESTER, UL 94V-0

DAP MATERIAL AVAILABLE UPON REQUEST

CONTACT MATERIAL; COPPER ALLOY CONTACT PLATING: GOLD ON THE MATING AREA, TIN PLATING ON THE CONTACT TAILS, NICKEL UNDERPLATE

345/395 SERIES CARD EDGE CONNECTOR CONTACT CODE 555,556,558,559,560 DIMENSIONS

YOUR CONNECTION TO QUALITY & SERVICE

ACAD REFERENCE NO. 345-ENG-MASTER DATE:MAY.16/2017 DRAWN: R.STA.MONICA 1:1 SHEET 2 OF 2