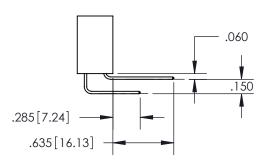

ISSUE NUMBER ORIGINAL 1

**Contact Code 558** 

Contact Code 559

**Contact Code 560** 

- INSULATOR MATERIAL: THERMOPLASTIC POLYESTER, UL 94V-0
- DAP MATERIAL AVAILABLE UPON REQUEST
- CONTACT MATERIAL; COPPER ALLOY

CONTACT PLATING: GOLD ON THE MATING AREA, TIN PLATING ON THE CONTACT TAILS, NICKEL UNDERPLATE

\*FOR ALL OTHER SPECIFICATIONS REFER TO SHEET 3\*