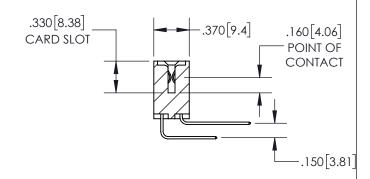

2.335 59.31 -2.075 [52.71] "D' 1.760 44.7 1.600 40.64 -2x Ø.156[3.96] CARD SLOT ACCEPTS -.054" [1.37] TO .070"[1.78] THICK PCB .600 [15.24] .250[6.35]

THIS IS A C.A.D. GENERATED DRAWING DO NOT MAKE MANUAL REVISIONS TO MASTER.

ISSUE NUMBER

ORIGINAL

1

SECTION A-A

**Contact Dimensions:** 559-90 Degree Bend (Code 541 Contacts) See Sheet 2 for Contact Code 555, 556, 558,

559, 560 Dimensions

.100[2.54]

INSULATOR MATERIAL: THERMOPLASTIC PBT, UL 94V-0 CONTACT MATERIAL; COPPER TIN ALLOY CONTACT PLATING: GOLD ON THE MATING AREA, TIN PLATING ON THE CONTACT TAILS, NICKEL UNDERPLATE