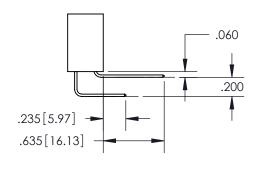

ISSUE NUMBER ORIGINAL 1

**Contact Code 558** 

Contact Code 559

**Contact Code 560** 

- INSULATOR MATERIAL: THERMOPLASTIC POLYESTER, UL 94V-0
- DAP MATERIAL AVAILABLE UPON REQUEST
- CONTACT MATERIAL; COPPER ALLOY

CONTACT PLATING: GOLD ON THE MATING AREA, TIN PLATING ON THE CONTACT TAILS, NICKEL UNDERPLATE

\*FOR ALL OTHER SPECIFICATIONS REFER TO SHEET 3\*