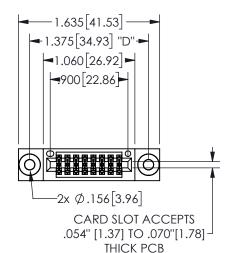

## SECTION A-A

345/395 SERIES CARD EDGE CONNECTOR PART NUMBER: 345-016-555-803

**EDAC INC** TORONTO, ONTARIO CANADA

THESE DRAWINGS AND SPECIFICATIONS ARE THE PROPERTY OF EDAC INC.,AND SHALL NOT BE REPRODUCED, OR COPIED OR USED AS THE BASIS FOR THE MANUFACTURE OR SALE OF APPARATUS WITHOUT WRITTEN PERMISSION.