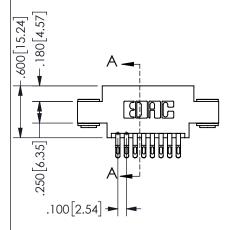

## SECTION A-A

345/395 SERIES CARD EDGE CONNECTOR PART NUMBER: 345-016-555-803

**EDAC INC** TORONTO, ONTARIO CANADA

THESE DRAWINGS AND SPECIFICATIONS ARE THE PROPERTY OF EDAC INC.,AND SHALL NOT BE REPRODUCED, OR COPIED OR USED AS THE BASIS FOR THE MANUFACTURE OR SALE OF APPARATUS WITHOUT WRITTEN PERMISSION.