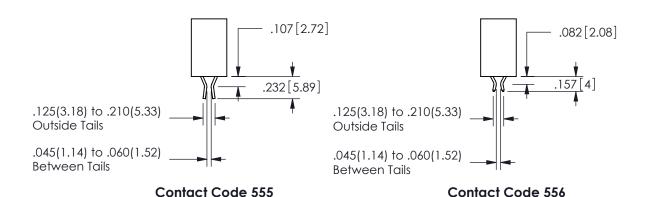

## <u>Contact Dimensions:</u> 555-Extender Board Bend (Code 500 Contacts) See Sheet 2 for Contact Code 555, 556, 558, 559, 560 **Dimensions**

.160 4.06 .330[8.38] POINT OF CARD SLOT CONTACT .370 9.4

## 345/395 SERIES CARD EDGE CONNECTOR CONTACT CODE 555,556,558,559,560 DIMENSIONS

YOUR CONNECTION TO QUALITY & SERVICE

**EDAC INC** TORONTO, ONTARIO CANADA

THESE DRAWINGS AND SPECIFICATIONS ARE THE PROPERTY OF EDAC INC.,AND SHALL NOT BE REPRODUCED, OR COPIED OR USED AS THE BASIS FOR THE MANUFACTURE OR SALE OF APPARATUS WITHOUT WRITTEN PERMISSION.