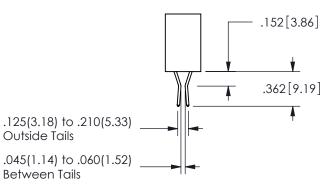

## <u>Contact Dimensions:</u> 555-Extender Board Bend (Code 500 Contacts) See Sheet 2 for Contact Code 555, 556, 558, 559, 560 **Dimensions**

.160 4.06 .330[8.38] POINT OF CARD SLOT CONTACT .370 9.4

## SECTION A-A

345/395 SERIES CARD EDGE CONNECTOR PART NUMBER: 345-016-555-803

**EDAC INC** TORONTO, ONTARIO CANADA

THESE DRAWINGS AND SPECIFICATIONS ARE THE PROPERTY OF EDAC INC.,AND SHALL NOT BE REPRODUCED, OR COPIED OR USED AS THE BASIS FOR THE MANUFACTURE OR SALE OF APPARATUS WITHOUT WRITTEN PERMISSION.