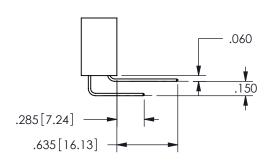

THIS IS A C.A.D. GENERATED DRAWING DO NOT MAKE MANUAL REVISIONS TO MASTER.

ISSUE NUMBER

ORIGINAL

1

<u>Contact Dimensions:</u> 544-Wire Wrap .050x.025(1.27x0.64) - Tail LG=.750(19.05) .100 (2.54) Contact Spacing x .200 (5.08) Row Spacing

345/395 SERIES CARD EDGE CONNECTOR PART NUMBER: 345-014-544-408

YOUR CONNECTION TO QUALITY & SERVICE

**EDAC INC** TORONTO, ONTARIO CANADA

THESE DRAWINGS AND SPECIFICATIONS ARE THE PROPERTY OF EDAC INC.,AND SHALL NOT BE REPRODUCED, OR COPIED OR USED AS THE BASIS FOR THE MANUFACTURE OR SALE OF APPARATUS WITHOUT WRITTEN PERMISSION.