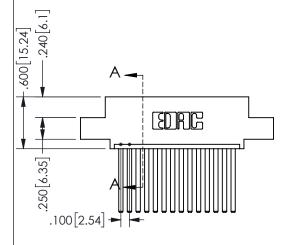

THIS IS A C.A.D. GENERATED DRAWING DO NOT MAKE MANUAL REVISIONS TO MASTER.

ISSUE NUMBER

ORIGINAL

1

<u>Contact Dimensions:</u> 544-Wire Wrap .050x.025(1.27x0.64) - Tail LG=.750(19.05) .100 (2.54) Contact Spacing x .200 (5.08) Row Spacing