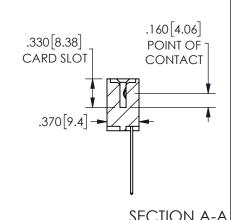

ISSUE NUMBER ORIGINAL

1

**Contact Code 558** 

Contact Code 559

**Contact Code 560** 

INSULATOR MATERIAL: THERMOPLASTIC POLYESTER, UL 94V-0

DAP MATERIAL AVAILABLE UPON REQUEST

CONTACT MATERIAL; COPPER ALLOY CONTACT PLATING: GOLD ON THE MATING AREA, TIN PLATING ON THE CONTACT TAILS, NICKEL UNDERPLATE