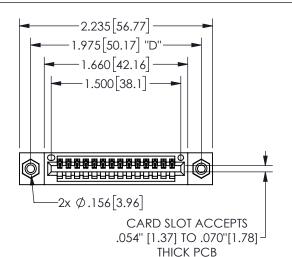

345/395 SERIES CARD EDGE CONNECTOR PART NUMBER: 345-014-544-408

YOUR CONNECTION TO QUALITY & SERVICE

**EDAC INC** TORONTO, ONTARIO CANADA

THESE DRAWINGS AND SPECIFICATIONS ARE THE PROPERTY OF EDAC INC.,AND SHALL NOT BE REPRODUCED, OR COPIED OR USED AS THE BASIS FOR THE MANUFACTURE OR SALE OF APPARATUS WITHOUT WRITTEN PERMISSION.