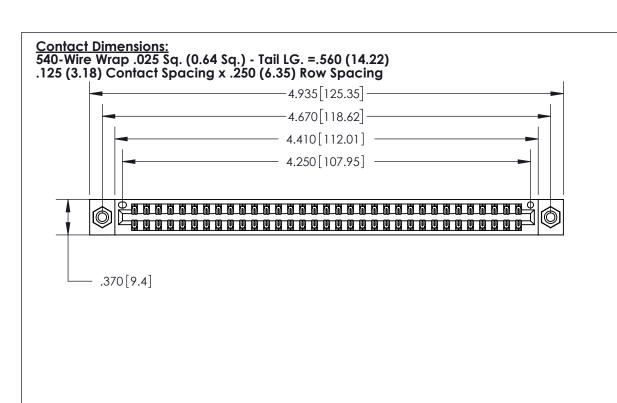

846/896 SERIES HIGH TEMP CARD EDGE CONNECTOR PART NUMBER: 896-066-540-208

YOUR CONNECTION TO QUALITY & SERVICE

**EDAC INC** TORONTO, ONTARIO CANADA

THESE DRAWINGS AND SPECIFICATIONS ARE THE PROPERTY OF EDAC INC.,AND SHALL NOT BE REPRODUCED, OR COPIED OR USED AS THE BASIS FOR THE MANUFACTURE OR SALE OF APPARATUS WITHOUT WRITTEN PERMISSION.

|  | ACAD REFERENCE NO. | 846-ENG-MASTER   |  |
|--|--------------------|------------------|--|
|  | DRAWN: J.LEE       | DATE: APR. 22/09 |  |
|  | CHECKED:           | DATE:            |  |
|  | SCALE: 1:1         | SHEET 1 OF 2     |  |
|  | DRAWING NUMBER     | ISSUE            |  |
|  | 846-FNG-MASTER     | 1                |  |