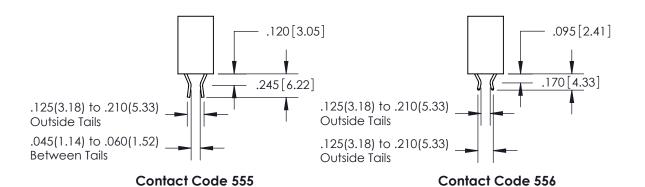

**Contact Code 559** 

**Contact Code 560** 

INSULATOR MATERIAL: THERMOPLASTIC POLYESTER, UL 94V-0 CONTACT MATERIAL; COPPER, NICKEL, TIN ALLOY CA-725 CONTACT PLATING: GOLD ON THE MATING AREA, TIN-LEAD ON THE CONTACT TAILS, NICKEL UNDERPLATE

## 846/896 SERIES HIGH TEMP CARD EDGE CONNECTOR CONTACT CODE 555,556,558,559,560 DIMENSIONS

YOUR CONNECTION TO QUALITY & SERVICE

**EDAC INC** TORONTO, ONTARIO CANADA

THESE DRAWINGS AND SPECIFICATIONS ARE THE PROPERTY OF EDAC INC.,AND SHALL NOT BE REPRODUCED, OR COPIED OR USED AS THE BASIS FOR THE MANUFACTURE OR SALE OF APPARATUS WITHOUT WRITTEN PERMISSION.

Outside Tails

**Outside Tails** 

|  | ACAD REFERENCE NO. |       | 846-ENG-MASTER   |        |
|--|--------------------|-------|------------------|--------|
|  | DRAWN:             | J.LEE | DATE: APR. 22/09 |        |
|  | CHECKED:           |       | DATE:            |        |
|  | SCALE:             | 1:1   | SHEET            | 2 OF 2 |
|  | DRAWING NUMBER     |       | ISSUE            |        |