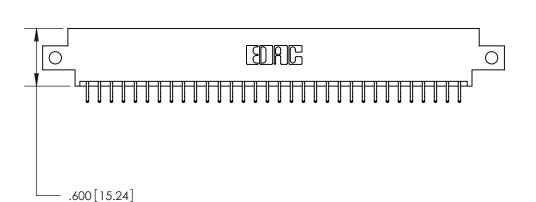

<u>Contact Dimensions:</u> 556-Extender Board Bend (Code 520 Contacts) See Sheet 2 for Contact Code 555, 556, 558, 559, 560 Dimensions **--**4.810[122.17] -4.285 [108.84] 4.125 [104.78] 

THIS IS A C.A.D. GENERATED DRAWING DO NOT MAKE MANUAL REVISIONS TO MASTER.

ORIGINAL

Card Slot Accepts .054 [1.37] to .070 [1.78] Thick P.C. Board .330 [8.38] Card Slot .160 [4.07] Point of Contact -

INSULATOR MATERIAL: THERMOPLASTIC POLYESTER, UL 94V-0 CONTACT MATERIAL; COPPER, NICKEL, TIN ALLOY CA-725 CONTACT PLATING: GOLD ON THE MATING AREA, TIN-LEAD

ON THE CONTACT TAILS, NICKEL UNDERPLATE

- .370[9.4]

846/896 SERIES HIGH TEMP CARD EDGE CONNECTOR PART NUMBER: 896-064-556-812

YOUR CONNECTION TO QUALITY & SERVICE

**EDAC INC** TORONTO, ONTARIO CANADA

THESE DRAWINGS AND SPECIFICATIONS ARE THE PROPERTY OF EDAC INC., AND SHALL NOT BE REPRODUCED, OR COPIED OR USED AS THE BASIS FOR THE MANUFACTURE OR SALE OF APPARATUS WITHOUT WRITTEN PERMISSION.

|  | ACAD REFERENCE NO. | 846-ENG-MASTER   |  |
|--|--------------------|------------------|--|
|  | DRAWN: J.LEE       | DATE: APR. 22/09 |  |
|  | CHECKED:           | DATE:            |  |
|  | SCALE: 1:1         | SHEET 1 OF 2     |  |
|  | DRAWING NUMBER     | ISSUE            |  |
|  | 846-ENG-MASTER     | 1                |  |