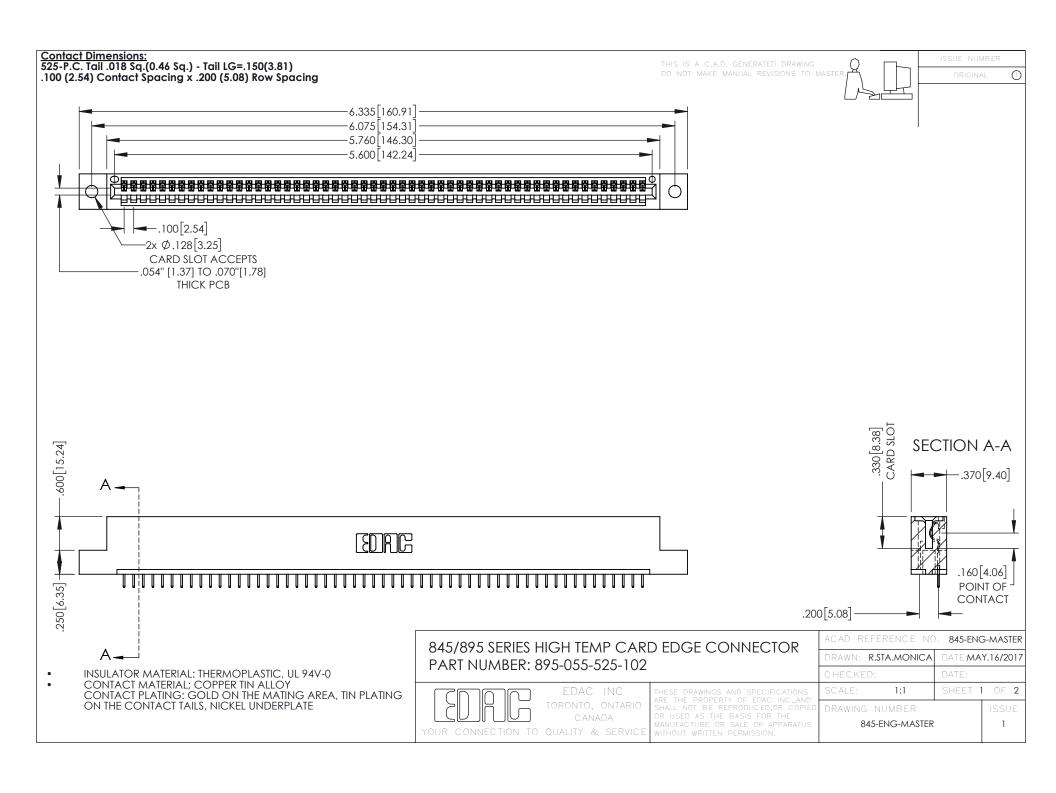

**Contact Code 558** Contact Code 559 Contact Code 560

- INSULATOR MATERIAL: THERMOPLASTIC POLYESTER, UL 94V-0 DAP MATERIAL AVAILABLE UPON REQUEST
- CONTACT MATERIAL; COPPER ALLOY

CONTACT PLATING: GOLD ON THE MATING AREA, TIN PLATING ON THE CONTACT TAILS, NICKEL UNDERPLATE

## 845/895 SERIES HIGH TEMP CARD EDGE CONNECTOR CONTACT CODE 555,556,558,559,560 DIMENSIONS

YOUR CONNECTION TO QUALITY & SERVICE

|   | ACAD REFERENCE NO. 845-ENG-MASTER |                  |
|---|-----------------------------------|------------------|
|   | DRAWN: R.STA.MONICA               | DATE:MAY.16/2017 |
|   | CHECKED:                          | DATE:            |
|   | SCALE: 1:1                        | SHEET 2 OF 2     |
| D | DRAWING NUMBER                    | ISSUE            |

845-ENG-MASTER