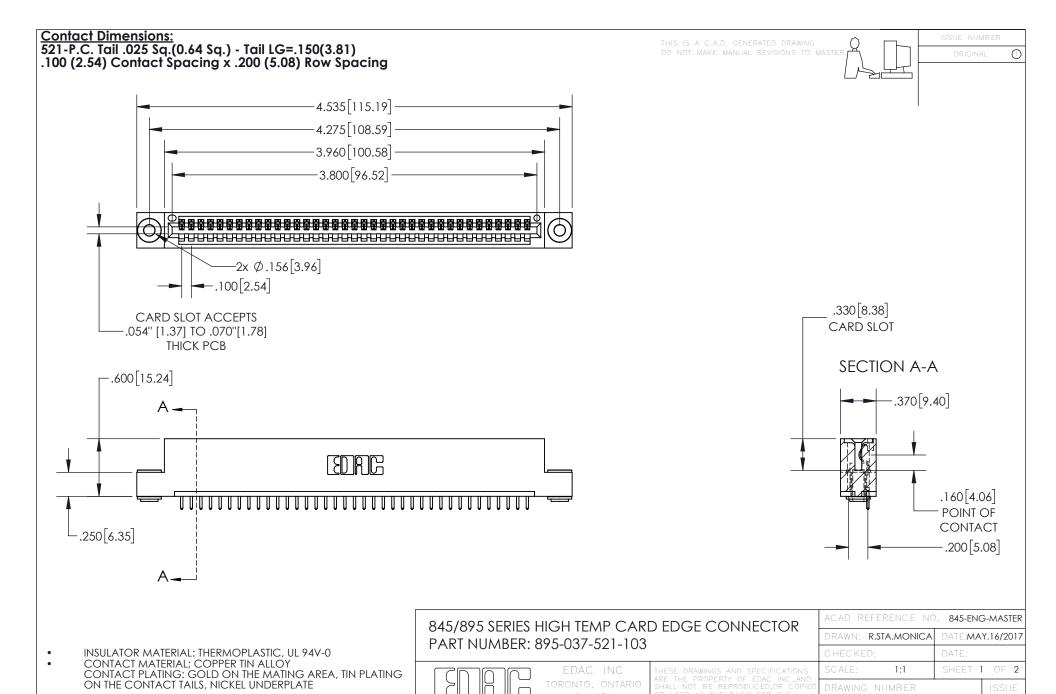

## 845/895 SERIES HIGH TEMP CARD EDGE CONNECTOR CONTACT CODE 555,556,558,559,560 DIMENSIONS

YOUR CONNECTION TO QUALITY & SERVICE

Contact Code 559

|   | ACAD REFERENCE NO. 845-ENG-MASTER |                  |  |
|---|-----------------------------------|------------------|--|
|   | DRAWN: R.STA.MONICA               | DATE:MAY.16/2017 |  |
|   | CHECKED:                          | DATE:            |  |
|   | SCALE: 1:1                        | SHEET 2 OF 2     |  |
| D | DRAWING NUMBER                    | ISSUE            |  |