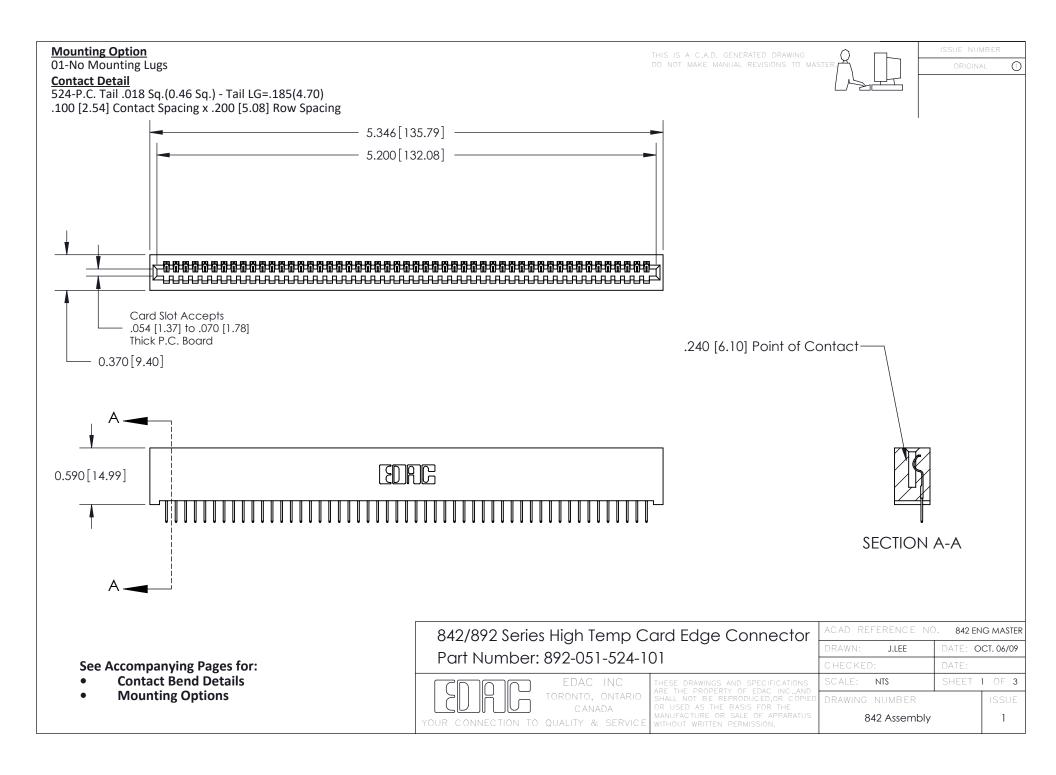

THIS IS A C.A.D. GENERATED DRAWING DO NOT MAKE MANUAL REVISIONS TO MASTER

ORIGINAL (1)



| 842/892 Series High Temp Card Edge Connector<br>Contact Bend Detail |                                                                                                 | ACAD REFERENCE NO. 842 ENG MASTER |             |                  |        |
|---------------------------------------------------------------------|-------------------------------------------------------------------------------------------------|-----------------------------------|-------------|------------------|--------|
|                                                                     |                                                                                                 | DRAWN:                            | J.LEE