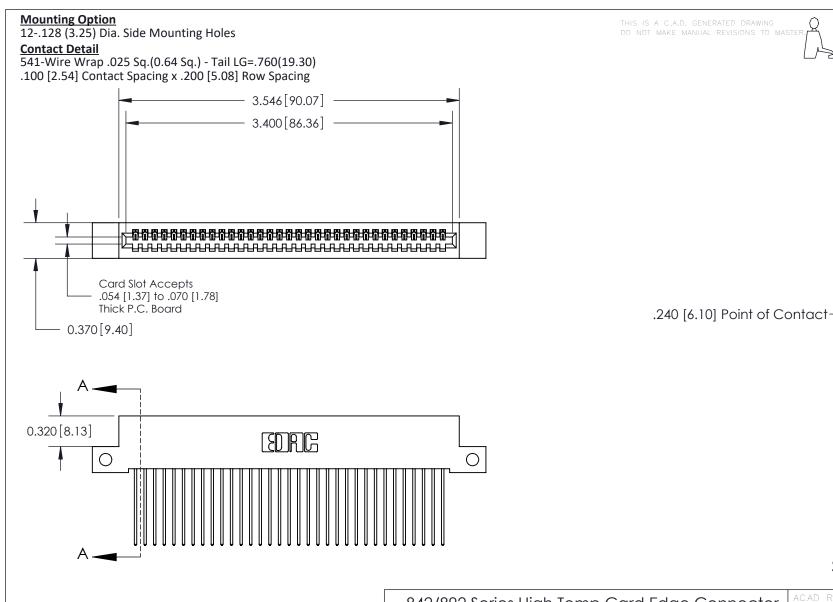

THIS IS A C.A.D. GENERATED DRAWING DO NOT MAKE MANUAL REVISIONS TO MASTER

ISSUE NUMBER

ORIGINAL

1

| 842/892 Series High Temp Card Edge Co<br>Mounting Options  | DRAWN: J.LEE DATE: OCT. 06/09  CHECKED: DATE: |
|------------------------------------------------------------|-----------------------------------------------|
| EDAC INC THESE DRAWINGS AND S ARE THE PROPERTY OF          |                                               |
|                                                            | DUCED,OR COPIED DRAWING NUMBER ISSUE          |
| YOUR CONNECTION TO QUALITY & SERVICE WITHOUT WRITTEN PERMI |                                               |