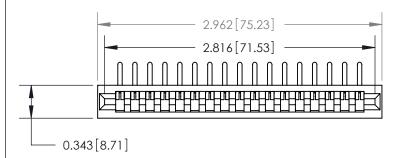

## **Contact Detail**

90 Degree Bend (Code 527 Contacts)

.156 [3.96] Contact Spacing x .200 [5.08] Row Spacing

**SECTION A-A** 

.095 [2.41] Point of Contact (Measured from bottom of Card Slot)

**See Accompanying Page for:** 