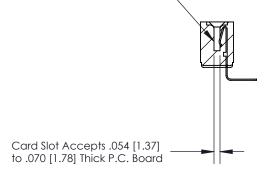

## **Contact Detail**

90 Degree Bend (Code 527 Contacts)

.156 [3.96] Contact Spacing x .200 [5.08] Row Spacing

**SECTION A-A** 

.095 [2.41] Point of Contact (Measured from bottom of Card Slot)

**See Accompanying Page for:** 