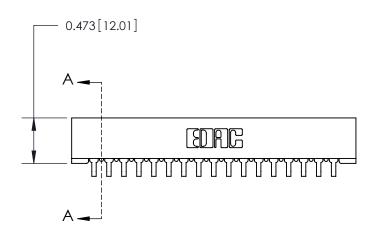

## **Contact Detail**

90 Degree Bend (Code 527 Contacts)

.156 [3.96] Contact Spacing x .200 [5.08] Row Spacing

**SECTION A-A** 

.095 [2.41] Point of Contact (Measured from bottom of Card Slot)

**See Accompanying Page for:** 