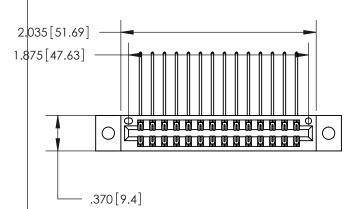

<u>Contact Dimensions:</u>
559-90 Degree Bend (Code 541 Contacts)
See Sheet 2 for Contact Code 555, 556, 558, 559, 560 Dimensions

- INSULATOR MATERIAL: THERMOPLASTIC POLYESTER, UL 94V-0 CONTACT MATERIAL; COPPER, NICKEL, TIN ALLOY CA-725
- CONTACT PLATING: GOLD ON THE MATING AREA, TIN-LEAD ON THE CONTACT TAILS, NICKEL UNDERPLATE

THIS IS A C.A.D. GENERATED DRAWING DO NOT MAKE MANUAL REVISIONS TO MASTER.

846/896 SERIES HIGH TEMP CARD EDGE CONNECTOR PART NUMBER: 846-028-559-802

**EDAC INC** TORONTO, ONTARIO CANADA

THESE DRAWINGS AND SPECIFICATIONS ARE THE PROPERTY OF EDAC INC., AND SHALL NOT BE REPRODUCED, OR COPIED OR USED AS THE BASIS FOR THE MANUFACTURE OR SALE OF APPARATUS WITHOUT WRITTEN PERMISSION.