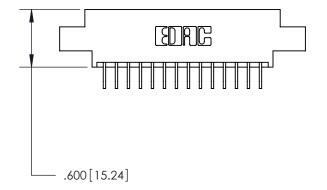

THIS IS A C.A.D. GENERATED DRAWING DO NOT MAKE MANUAL REVISIONS TO MASTER.

846/896 SERIES HIGH TEMP CARD EDGE CONNECTOR PART NUMBER: 846-028-559-802

**EDAC INC** TORONTO, ONTARIO CANADA

THESE DRAWINGS AND SPECIFICATIONS ARE THE PROPERTY OF EDAC INC., AND SHALL NOT BE REPRODUCED, OR COPIED OR USED AS THE BASIS FOR THE MANUFACTURE OR SALE OF APPARATUS WITHOUT WRITTEN PERMISSION.