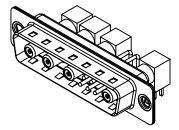

**OPERATING TEMPERATURE:** 

-55°C ~ 125°C

1000V AC rms

| COMBINATION D-SUB                                                              |                                                                                                                                                                                                                | SW REFERENCE NO.: 629 COMBO ASSEMBLY |                  |       |  |
|--------------------------------------------------------------------------------|----------------------------------------------------------------------------------------------------------------------------------------------------------------------------------------------------------------|--------------------------------------|------------------|-------|--|
|                                                                                |                                                                                                                                                                                                                | DRAWN: C.B                           | DATE: JAN. 01/20 | 19    |  |
|                                                                                |                                                                                                                                                                                                                | CHECKED:                             | DATE:            |       |  |
| EDAC INC<br>TORONTO, ONTARIO<br>CANADA<br>YOUR CONNECTION TO QUALITY & SERVICE | THESE DRAWINGS AND SPECIFICATIONS<br>ARE THE PROPERTY OF EDAC INC.,AND<br>SHALL NOT BE REPRODUCED,OR COPIED<br>OR USED AS THE BASIS FOR THE<br>MANUFACTURE OR SALE OF APPARATUS<br>WITHOUT WRITTEN PERMISSION. | SCALE: (IN C.A.D. 1:1)               | SHEET 1 OF       | 2     |  |
|                                                                                |                                                                                                                                                                                                                | DRAWING NUMBER: 629-9W4              | -240-7T1         | ISSUE |  |
|                                                                                |                                                                                                                                                                                                                | PART NUMBER: 629-9W4                 | -240-7T1         | 1     |  |