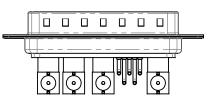

**OPERATING TEMPERATURE:** 

-55°C ~ 125°C

1000V AC rms

| COMBINATION D-SUB                                                              |                                                                                                                                                                                                                | SW REFERENCE NO.: 629 COMBO ASSEMBLY |                  |       |  |
|--------------------------------------------------------------------------------|----------------------------------------------------------------------------------------------------------------------------------------------------------------------------------------------------------------|--------------------------------------|------------------|-------|--|
|                                                                                |                                                                                                                                                                                                                | DRAWN: C.B                           | DATE: JAN. 01/20 | 19    |  |
|                                                                                |                                                                                                                                                                                                                | CHECKED:                             | DATE:            |       |  |
| EDAC INC<br>TORONTO, ONTARIO<br>CANADA<br>YOUR CONNECTION TO QUALITY & SERVICE | THESE DRAWINGS AND SPECIFICATIONS<br>ARE THE PROPERTY OF EDAC INC.,AND<br>SHALL NOT BE REPRODUCED,OR COPIED<br>OR USED AS THE BASIS FOR THE<br>MANUFACTURE OR SALE OF APPARATUS<br>WITHOUT WRITTEN PERMISSION. | SCALE: (IN C.A.D. 1:1)               | SHEET 1 OF       | 2     |  |
|                                                                                |                                                                                                                                                                                                                | DRAWING NUMBER: 629-9W4              | -240-7T1         | ISSUE |  |
|                                                                                |                                                                                                                                                                                                                | PART NUMBER: 629-9W4                 | -240-7T1         | 1     |  |