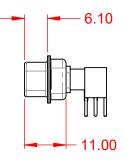

**OPERATING TEMPERATURE:** 

-55°C ~ 125°C

1000V AC rms

| COMBINATION D-SUB                                                              |                                                                                                                                                                                                                | SW REFERENCE NO.: 629 COMBO ASSEMBLY |                  |       |  |
|--------------------------------------------------------------------------------|----------------------------------------------------------------------------------------------------------------------------------------------------------------------------------------------------------------|--------------------------------------|------------------|-------|--|
|                                                                                |                                                                                                                                                                                                                | DRAWN: C.B                           | DATE: JAN. 01/20 | 19    |  |
|                                                                                |                                                                                                                                                                                                                | CHECKED:                             | DATE:            |       |  |
| EDAC INC<br>TORONTO, ONTARIO<br>CANADA<br>YOUR CONNECTION TO QUALITY & SERVICE | THESE DRAWINGS AND SPECIFICATIONS<br>ARE THE PROPERTY OF EDAC INC.,AND<br>SHALL NOT BE REPRODUCED,OR COPIED<br>OR USED AS THE BASIS FOR THE<br>MANUFACTURE OR SALE OF APPARATUS<br>WITHOUT WRITTEN PERMISSION. | SCALE: (IN C.A.D. 1:1)               | SHEET 1 OF       | 2     |  |
|                                                                                |                                                                                                                                                                                                                | DRAWING NUMBER: 629-9W4              | -240-7T1         | ISSUE |  |
|                                                                                |                                                                                                                                                                                                                | PART NUMBER: 629-9W4                 | -240-7T1         | 1     |  |