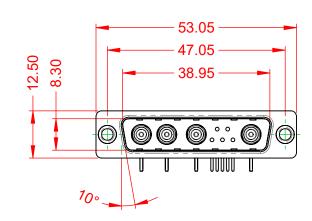

**OPERATING TEMPERATURE:** 

-55°C ~ 125°C

1000V AC rms

| COMBINATION D-SUB                                                              |                                                                                                                                                                                                                | SW REFERENCE NO.: 629 COMBO ASSEMBLY |                  |       |  |
|--------------------------------------------------------------------------------|----------------------------------------------------------------------------------------------------------------------------------------------------------------------------------------------------------------|--------------------------------------|------------------|-------|--|
|                                                                                |                                                                                                                                                                                                                | DRAWN: C.B                           | DATE: JAN. 01/20 | 19    |  |
|                                                                                |                                                                                                                                                                                                                | CHECKED:                             | DATE:            |       |  |
| EDAC INC<br>TORONTO, ONTARIO<br>CANADA<br>YOUR CONNECTION TO QUALITY & SERVICE | THESE DRAWINGS AND SPECIFICATIONS<br>ARE THE PROPERTY OF EDAC INC.,AND<br>SHALL NOT BE REPRODUCED,OR COPIED<br>OR USED AS THE BASIS FOR THE<br>MANUFACTURE OR SALE OF APPARATUS<br>WITHOUT WRITTEN PERMISSION. | SCALE: (IN C.A.D. 1:1)               | SHEET 1 OF       | 2     |  |
|                                                                                |                                                                                                                                                                                                                | DRAWING NUMBER: 629-9W4              | -240-7T1         | ISSUE |  |
|                                                                                |                                                                                                                                                                                                                | PART NUMBER: 629-9W4                 | -240-7T1         | 1     |  |