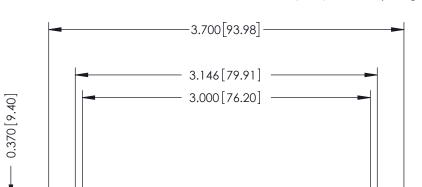

**Mounting Option** 

12-.128 (3.25) Dia. Side Mounting Holes

**Contact Detail** 

556-Extender Board Bend (Code 520 Contacts) .100 [2.54] Contact Spacing x .200 [5.08] Row Spacing

**See Accompanying Pages for:** 

- **Contact Bend Details**
- **Mounting Options**

342 / 392 Card Edge Connector Part Number: 392-058-556-212

YOUR CONNECTION TO QUALITY & SERVICE

342 ENG MASTER J.LEE DATE: OCT. 06/09 SHEET 1 OF 3

342 Assembly