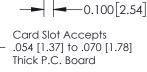

**Mounting Option** 

12-.128 (3.25) Dia. Side Mounting Holes

**Contact Detail** 

556-Extender Board Bend (Code 520 Contacts) .100 [2.54] Contact Spacing x .200 [5.08] Row Spacing

**See Accompanying Pages for:** 