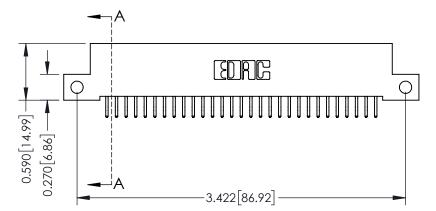

**Mounting Option** 

12-.128 (3.25) Dia. Side Mounting Holes

**Contact Detail** 

556-Extender Board Bend (Code 520 Contacts) .100 [2.54] Contact Spacing x .200 [5.08] Row Spacing

**See Accompanying Pages for:** 

- **Contact Bend Details**
- **Mounting Options**

342 / 392 Card Edge Connector Part Number: 392-058-556-212

YOUR CONNECTION TO QUALITY & SERVICE

342 ENG MASTER J.LEE DATE: OCT. 06/09 SHEET 1 OF 3

342 Assembly