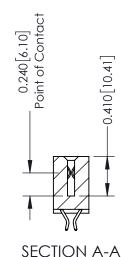

**Mounting Option** 

12-.128 (3.25) Dia. Side Mounting Holes

**Contact Detail** 

556-Extender Board Bend (Code 520 Contacts) .100 [2.54] Contact Spacing x .200 [5.08] Row Spacing

**See Accompanying Pages for:** 