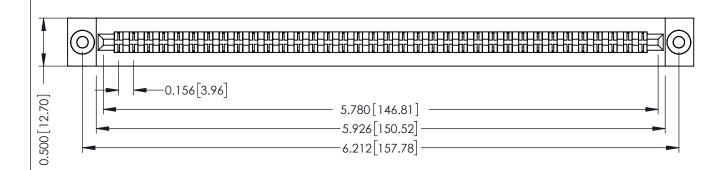

**Mounting Option** .116 (2.95) I.D. Floating Eyelets **Contact Detail** 

Extender Board Bend (Code 420 Contacts) .156 [3.96] Contact Spacing x .200 [5.08] Row Spacing

THIS IS A C.A.D. GENERATED DRAWING DO NOT MAKE MANUAL REVISIONS TO MASTER.

ORIGINAL

**SECTION A-A** 

**See Accompanying Pages for:** 

- **Contact Bend Details**
- **Mounting Options**

307 / 357 Card Edge Connector Part Number: 357-072-456-203

**EDAC INC** TORONTO, ONTARIO CANADA

THESE DRAWINGS AND SPECIFICATIONS ARE THE PROPERTY OF EDAC INC., AND SHALL NOT BE REPRODUCED, OR COPIED OR USED AS THE BASIS FOR THE MANUFACTURE OR SALE OF APPARATUS WITHOUT WRITTEN PERMISSION.

| ACAD REFERENCE NO. | 307 ENG MASTER   |
|--------------------|------------------|
| DRAWN: J.LEE       | DATE: AUG. 11/09 |
| CHECKED:           | DATE:            |
| SCALE: NTS         | SHEET 1 OF 3     |
| DRAWING NUMBER     | ISSUE            |