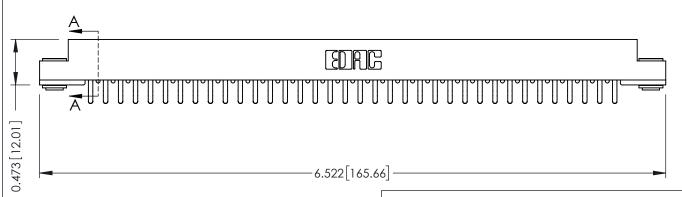

ORIGINAL

**SECTION A-A** 

**See Accompanying Pages for:** 

- **Contact Bend Details**
- **Mounting Options**

307 / 357 Card Edge Connector Part Number: 357-072-456-203

**EDAC INC** TORONTO, ONTARIO CANADA

THESE DRAWINGS AND SPECIFICATIONS ARE THE PROPERTY OF EDAC INC., AND SHALL NOT BE REPRODUCED, OR COPIED OR USED AS THE BASIS FOR THE MANUFACTURE OR SALE OF APPARATUS WITHOUT WRITTEN PERMISSION.

| ACAD REFERENCE NO. | 307 ENG MASTER   |
|--------------------|------------------|
| DRAWN: J.LEE       | DATE: AUG. 11/09 |
| CHECKED:           | DATE:            |
| SCALE: NTS         | SHEET 1 OF 3     |
| DRAWING NUMBER     | ISSUE            |