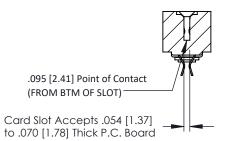

**Mounting Option** .116 (2.95) I.D. Floating Eyelets **Contact Detail** 

Extender Board Bend (Code 420 Contacts) .156 [3.96] Contact Spacing x .200 [5.08] Row Spacing

THIS IS A C.A.D. GENERATED DRAWING DO NOT MAKE MANUAL REVISIONS TO MASTER.

ORIGINAL

**SECTION A-A** 

**See Accompanying Pages for:** 

- **Contact Bend Details**
- **Mounting Options**

307 / 357 Card Edge Connector Part Number: 357-072-456-203

**EDAC INC** TORONTO, ONTARIO CANADA

THESE DRAWINGS AND SPECIFICATIONS ARE THE PROPERTY OF EDAC INC., AND SHALL NOT BE REPRODUCED, OR COPIED OR USED AS THE BASIS FOR THE MANUFACTURE OR SALE OF APPARATUS WITHOUT WRITTEN PERMISSION.