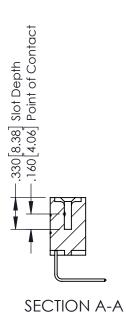

## 346/396 SERIES CARD EDGE CONNECTOR CONTACT CODE 555,556,558,559,560 DIMENSIONS

YOUR CONNECTION TO QUALITY & SERVICE

|   | ACAD REFERENCE NO. 346-ENG-MASTE |                         |
|---|----------------------------------|-------------------------|
|   | DRAWN: J.LEE                     | DATE: <b>APR. 22/09</b> |
|   | CHECKED:                         | DATE:                   |
|   | SCALE: 1:1                       | SHEET 2 OF 2            |
| D | DRAWING NUMBER                   | ISSUE                   |