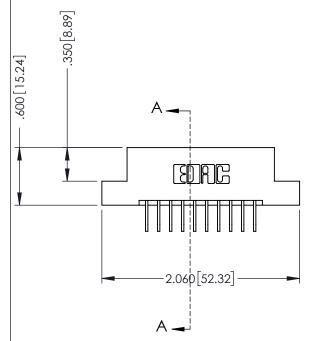

## 346/396 SERIES CARD EDGE CONNECTOR CONTACT CODE 555,556,558,559,560 DIMENSIONS

YOUR CONNECTION TO QUALITY & SERVICE

|   | ACAD REFERENCE NO. 346-ENG-MASTE |                         |
|---|----------------------------------|-------------------------|
|   | DRAWN: J.LEE                     | DATE: <b>APR. 22/09</b> |
|   | CHECKED:                         | DATE:                   |
|   | SCALE: 1:1                       | SHEET 2 OF 2            |
| D | DRAWING NUMBER                   | ISSUE                   |