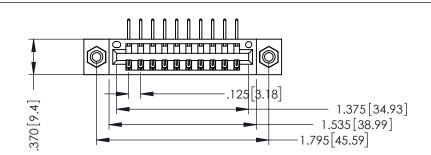

1

INSULATOR MATERIAL: THERMOPLASTIC POLYESTER, UL 94V-0 CONTACT MATERIAL; COPPER, NICKEL, TIN ALLOY CA-725 CONTACT PLATING: GOLD ON THE MATING AREA, TIN-LEAD

ON THE CONTACT TAILS, NICKEL UNDERPLATE

346/396 SERIES CARD EDGE CONNECTOR PART NUMBER: 346-010-558-108

**Contact Code 555** 

**Contact Code 556** 

INSULATOR MATERIAL: THERMOPLASTIC POLYESTER, UL 94V-0 CONTACT MATERIAL; COPPER, NICKEL, TIN ALLOY CA-725

CONTACT PLATING: GOLD ON THE MATING AREA, TIN-LEAD ON THE CONTACT TAILS, NICKEL UNDERPLATE