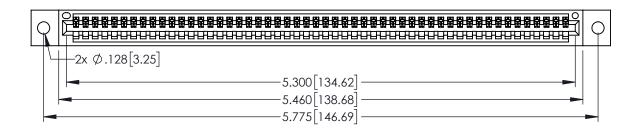

<u>Contact Dimensions:</u>
525-P.C. Tail .018 Sq.(0.46 Sq.) - Tail LG=.150(3.81)
.100 (2.54) Contact Spacing x .200 (5.08) Row Spacing

1

..330[8.38] CARD SLOT .160[4.06] POINT OF CONTACT **SECTION A-A** 

INSULATOR MATERIAL: THERMOPLASTIC PBT BLACK, UL 94V-0

CONTACT MATERIAL; COPPER TIN ALLOY CONTACT PLATING: GOLD ON THE MATING AREA, TIN PLATING ON THE CONTACT TAILS, NICKEL UNDERPLATE

| 345/395 SERIES CARD EDGE CONNECTOR |
|------------------------------------|
| PART NUMBER: 345-052-525-102       |