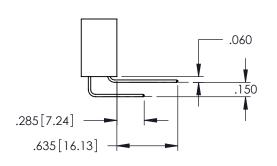

<u>Contact Dimensions:</u>
525-P.C. Tail .018 Sq.(0.46 Sq.) - Tail LG=.150(3.81)
.100 (2.54) Contact Spacing x .200 (5.08) Row Spacing

1

..330[8.38] CARD SLOT .160[4.06] POINT OF CONTACT **SECTION A-A** 

INSULATOR MATERIAL: THERMOPLASTIC PBT BLACK, UL 94V-0

CONTACT MATERIAL; COPPER TIN ALLOY CONTACT PLATING: GOLD ON THE MATING AREA, TIN PLATING ON THE CONTACT TAILS, NICKEL UNDERPLATE

| 345/395 SERIES CARD EDGE CONNECTOR |
|------------------------------------|
| PART NUMBER: 345-052-525-102       |

| ACAD REFERENCE NO. 345-ENG-MASTER |                  |  |  |
|-----------------------------------|------------------|--|--|
| DRAWN: R.STA.MONICA               | DATE:MAY.16/2017 |  |  |
| CHECKED:                          | DATE:            |  |  |
| SCALE: 1:1                        | SHEET 1 OF 2     |  |  |
| DRAWING NUMBER                    | ISSUE            |  |  |
| 345-ENG-MASTER                    | 1                |  |  |