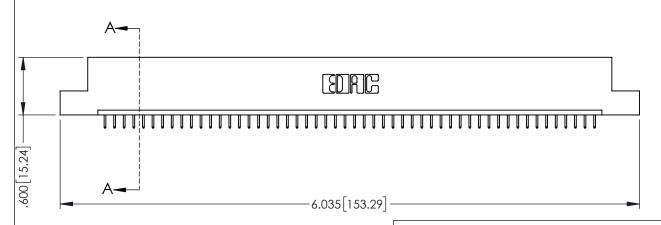

INSULATOR MATERIAL: THERMOPLASTIC PBT BLACK, UL 94V-0

CONTACT MATERIAL; COPPER TIN ALLOY CONTACT PLATING: GOLD ON THE MATING AREA, TIN PLATING ON THE CONTACT TAILS, NICKEL UNDERPLATE

| 345/395 SERIES CARD EDGE CONNECTOR |
|------------------------------------|
| PART NUMBER: 345-052-525-102       |