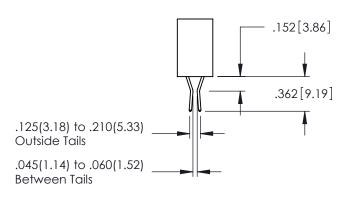

.107 [2.72] .082 [2.08] .157 [4] .232 [5.89] .125(3.18) to .210(5.33) .125(3.18) to .210(5.33) Outside Tails Outside Tails .045(1.14) to .060(1.52) .045(1.14) to .060(1.52) Between Tails Between Tails **Contact Code 555 Contact Code 556** 

**Contact Code 558** 

## **Contact Code 559**

Contact Code 560

INSULATOR MATERIAL: THERMOPLASTIC POLYESTER, UL 94V-0

DAP MATERIAL AVAILABLE UPON REQUEST

CONTACT MATERIAL; COPPER ALLOY

CONTACT PLATING: GOLD ON THE MATING AREA, TIN PLATING ON THE CONTACT TAILS, NICKEL UNDERPLATE

## 345/395 SERIES CARD EDGE CONNECTOR CONTACT CODE 555,556,558,559,560 DIMENSIONS

YOUR CONNECTION TO QUALITY & SERVICE

|      | ACAD REFERENCE NO   | . 345-ENG-MASTER |
|------|---------------------|------------------|
| 5    | DRAWN: R.STA.MONICA | DATE:MAY.16/2017 |
|      | CHECKED:            | DATE:            |
| D ED | SCALE: 1:1          | SHEET 2 OF 2     |
|      | DRAWING NUMBER      | ISSUE            |