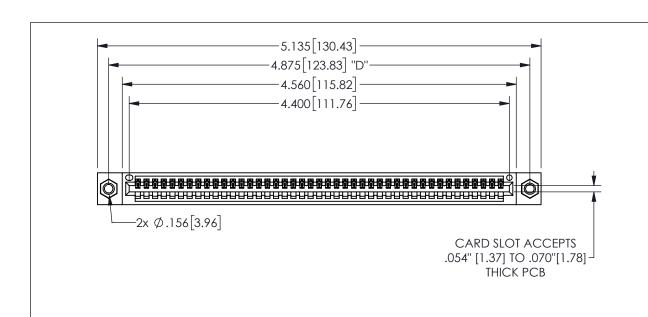

THIS IS A C.A.D. GENERATED DRAWING DO NOT MAKE MANUAL REVISIONS TO MASTER.

.160 4.06 .330[8.38] POINT OF CARD SLOT CONTACT .370 9.4

<u>Contact Dimensions:</u> 544-Wire Wrap .050x.025(1.27x0.64) - Tail LG=.750(19.05)

.100 (2.54) Contact Spacing x .200 (5.08) Row Spacing

345/395 SERIES CARD EDGE CONNECTOR PART NUMBER: 345-043-544-407

YOUR CONNECTION TO QUALITY & SERVICE

**EDAC INC** TORONTO, ONTARIO CANADA

THESE DRAWINGS AND SPECIFICATIONS ARE THE PROPERTY OF EDAC INC.,AND SHALL NOT BE REPRODUCED, OR COPIED OR USED AS THE BASIS FOR THE MANUFACTURE OR SALE OF APPARATUS WITHOUT WRITTEN PERMISSION.