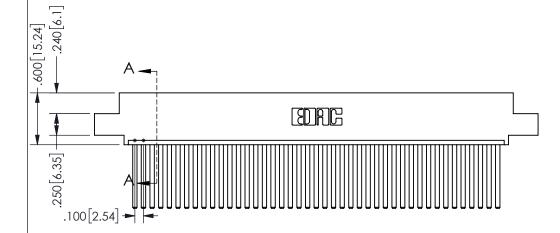

SECTION A-A

ISSUE NUMBER ORIGINAL

1

**Contact Code 558** 

Contact Code 559

**Contact Code 560** 

INSULATOR MATERIAL: THERMOPLASTIC POLYESTER, UL 94V-0 DAP MATERIAL AVAILABLE UPON REQUEST

CONTACT MATERIAL; COPPER ALLOY

CONTACT PLATING: GOLD ON THE MATING AREA, TIN PLATING ON THE CONTACT TAILS, NICKEL UNDERPLATE