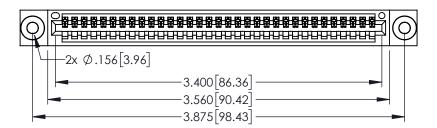

<u>Contact Dimensions:</u>
525-P.C. Tail .018 Sq.(0.46 Sq.) - Tail LG=.150(3.81)
.100 (2.54) Contact Spacing x .200 (5.08) Row Spacing

1

..330[8.38] CARD SLOT .160[4.06] POINT OF CONTACT **SECTION A-A** 

INSULATOR MATERIAL: THERMOPLASTIC PBT BLACK, UL 94V-0

CONTACT MATERIAL; COPPER TIN ALLOY CONTACT PLATING: GOLD ON THE MATING AREA, TIN PLATING ON THE CONTACT TAILS, NICKEL UNDERPLATE

| 345/395 SERIES CARD EDGE CONNECTOR |
|------------------------------------|
| PART NUMBER: 345-033-525-603       |