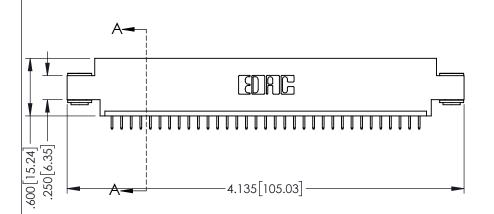

INSULATOR MATERIAL: THERMOPLASTIC PBT BLACK, UL 94V-0

CONTACT MATERIAL; COPPER TIN ALLOY CONTACT PLATING: GOLD ON THE MATING AREA, TIN PLATING ON THE CONTACT TAILS, NICKEL UNDERPLATE

| 345/395 SERIES CARD EDGE CONNECTOR |
|------------------------------------|
| PART NUMBER: 345-033-525-603       |