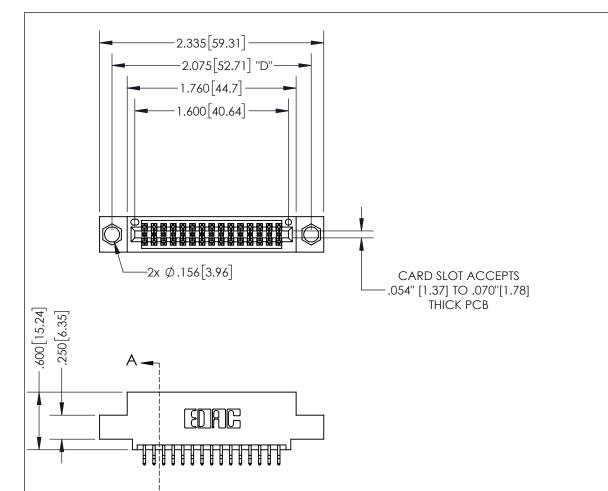

## SECTION A-A

<u>Contact Dimensions:</u> 556-Extender Board Bend (Code 520 Contacts) See Sheet 2 for Contact Code 555, 556, 558, 559, 560 Dimensions

INSULATOR MATERIAL: THERMOPLASTIC PBT, UL 94V-0 CONTACT MATERIAL; COPPER TIN ALLOY CONTACT PLATING: GOLD ON THE MATING AREA, TIN PLATING ON THE CONTACT TAILS, NICKEL UNDERPLATE

345/395 SERIES CARD EDGE CONNECTOR PART NUMBER: 345-030-556-504

YOUR CONNECTION TO QUALITY & SERVICE

**EDAC INC** TORONTO, ONTARIO CANADA

THESE DRAWINGS AND SPECIFICATIONS ARE THE PROPERTY OF EDAC INC., AND SHALL NOT BE REPRODUCED, OR COPIED OR USED AS THE BASIS FOR THE MANUFACTURE OR SALE OF APPARATUS WITHOUT WRITTEN PERMISSION.

| ACAD REFERENCE NO.  | 345-ENG-MASTER   |
|---------------------|------------------|
| DRAWN: R.STA.MONICA | DATE:MAY.16/2017 |
| CHECKED:            | DATE:            |
| SCALE: 1:1          | SHEET 1 OF 2     |
| DRAWING NUMBER      | ISSUE            |
| 345-ENG-MASTER      | 1                |