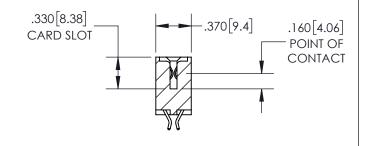

## SECTION A-A

<u>Contact Dimensions:</u> 556-Extender Board Bend (Code 520 Contacts) See Sheet 2 for Contact Code 555, 556, 558, 559, 560 Dimensions

INSULATOR MATERIAL: THERMOPLASTIC PBT, UL 94V-0 CONTACT MATERIAL; COPPER TIN ALLOY CONTACT PLATING: GOLD ON THE MATING AREA, TIN PLATING ON THE CONTACT TAILS, NICKEL UNDERPLATE

345/395 SERIES CARD EDGE CONNECTOR PART NUMBER: 345-030-556-504

YOUR CONNECTION TO QUALITY & SERVICE

**EDAC INC** TORONTO, ONTARIO CANADA

THESE DRAWINGS AND SPECIFICATIONS ARE THE PROPERTY OF EDAC INC., AND SHALL NOT BE REPRODUCED, OR COPIED OR USED AS THE BASIS FOR THE MANUFACTURE OR SALE OF APPARATUS WITHOUT WRITTEN PERMISSION.