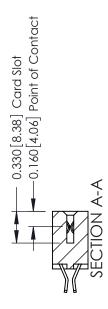

## **Mounting Option Contact Detail** 03-.116 (2.95) I.D. Floating Eyelets .156 [3.96] Contact Spacing x .200 [5.08] Row Spacing - 0.370[9.40] Card Slot Accepts .054 [1.37] to .070 [1.78] Thick P.C. Board -0.156[3.96]