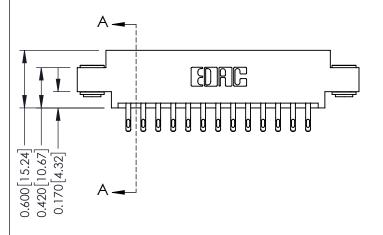

2.192[55.68] 2.338 [59.39]

THIS IS A C.A.D. GENERATED DRAWING 555-Extender Board Bend (Code 500 Contacts)

ISSUE NUMBER ORIGINAL

1

**See Accompanying Pages for:** 

- **Contact Bend Details**
- **Mounting Options**