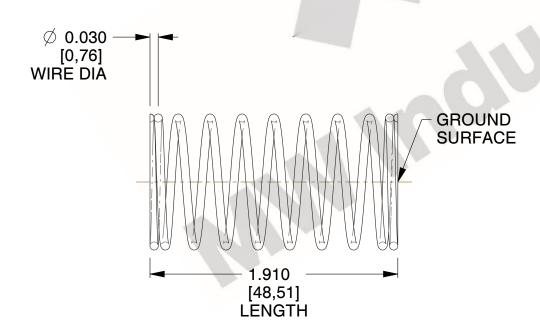

## **NOTES:**

1. Material: Stainless Steel

2. Finish: Glod Irridite

3. Ends: Closed and Ground

4. Total Coils: 10.000

5. Sugg. Max. Deflection: 0.280 (in) 6. Sugg. Max. Load : 2.300 (lbs)

7. All Drawing Dimensions are in Inches [mm]

2.837

SCALE

11772

COMPONENT

**COMPRESSION SPRINGS** 

UNIT

**SPRINGS** 

INCH [mm]