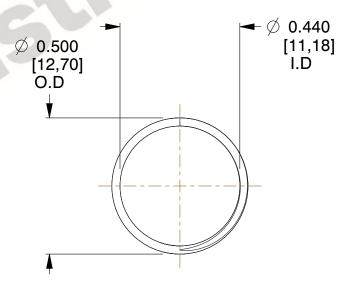

## **NOTES:**

1. Material: Stainless Steel

2. Finish: Glod Irridite

3. Ends: Closed and Ground

4. Total Coils: 10.000

5. Sugg. Max. Deflection: 0.280 (in) 6. Sugg. Max. Load : 2.300 (lbs)

7. All Drawing Dimensions are in Inches [mm]

2.837

SCALE

11772

COMPONENT

**COMPRESSION SPRINGS** 

UNIT

**SPRINGS** 

INCH [mm]