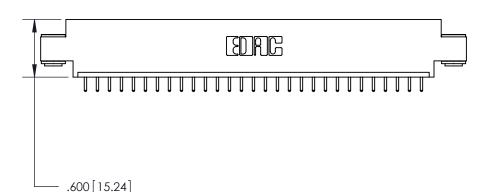

THIS IS A C.A.D. GENERATED DRAWING DO NOT MAKE MANUAL REVISIONS TO MASTER.

ISSUE NUMBER ORIGINAL

Card Slot Accepts .054 [1.37] to .070 [1.78] Thick P.C. Board .330 [8.38] Card Slot .160 [4.07] Point of Contact -

INSULATOR MATERIAL: THERMOPLASTIC POLYESTER, UL 94V-0 CONTACT MATERIAL; COPPER, NICKEL, TIN ALLOY CA-725 CONTACT PLATING: GOLD ON THE MATING AREA, TIN-LEAD ON THE CONTACT TAILS, NICKEL UNDERPLATE

**EDAC INC** TORONTO, ONTARIO CANADA YOUR CONNECTION TO QUALITY & SERVICE

PART NUMBER: 896-029-521-603

846/896 SERIES HIGH TEMP CARD EDGE CONNECTOR

THESE DRAWINGS AND SPECIFICATIONS ARE THE PROPERTY OF EDAC INC.,AND SHALL NOT BE REPRODUCED, OR COPIED OR USED AS THE BASIS FOR THE MANUFACTURE OR SALE OF APPARATUS WITHOUT WRITTEN PERMISSION.

|  | ACAD REFERENCE NO. | 846-ENG-MASTER   |  |
|--|--------------------|------------------|--|
|  | DRAWN: J.LEE       | DATE: APR. 22/09 |  |
|  | CHECKED:           | DATE:            |  |
|  | SCALE: 1:1         | SHEET 1 OF 2     |  |
|  | DRAWING NUMBER     | ISSUE            |  |
|  | 846-ENG-MASTER     | 1                |  |