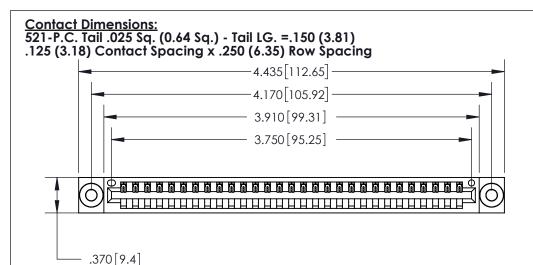

THIS IS A C.A.D. GENERATED DRAWING DO NOT MAKE MANUAL REVISIONS TO MASTER.

ISSUE NUMBER ORIGINAL

Card Slot Accepts .054 [1.37] to .070 [1.78] Thick P.C. Board .330 [8.38] Card Slot .160 [4.07] Point of Contact -

INSULATOR MATERIAL: THERMOPLASTIC POLYESTER, UL 94V-0 CONTACT MATERIAL; COPPER, NICKEL, TIN ALLOY CA-725 CONTACT PLATING: GOLD ON THE MATING AREA, TIN-LEAD ON THE CONTACT TAILS, NICKEL UNDERPLATE

**EDAC INC** TORONTO, ONTARIO CANADA YOUR CONNECTION TO QUALITY & SERVICE

PART NUMBER: 896-029-521-603

846/896 SERIES HIGH TEMP CARD EDGE CONNECTOR

THESE DRAWINGS AND SPECIFICATIONS ARE THE PROPERTY OF EDAC INC.,AND SHALL NOT BE REPRODUCED, OR COPIED OR USED AS THE BASIS FOR THE MANUFACTURE OR SALE OF APPARATUS WITHOUT WRITTEN PERMISSION.

|  | ACAD REFERENCE NO. | 846-ENG-MASTER   |  |
|--|--------------------|------------------|--|
|  | DRAWN: J.LEE       | DATE: APR. 22/09 |  |
|  | CHECKED:           | DATE:            |  |
|  | SCALE: 1:1         | SHEET 1 OF 2     |  |
|  | DRAWING NUMBER     | ISSUE            |  |
|  | 846-ENG-MASTER     | 1                |  |